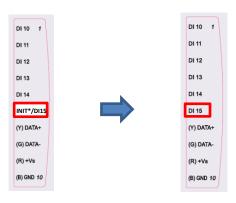

## **Reason for the Change**

Replace the key component TI MCU 1400006109-01(MSP432P401MIRGCR) with new MCU, because MSP432P401MIRGCR L/T is longer than 371 days.

| Impact                                                  | New version                 |
|---------------------------------------------------------|-----------------------------|
| Pin assignment                                          | INIT*/DI15 changes to DI15  |
| Hardware spec                                           | Backward compatible         |
| FW                                                      | New version A 4.01 or later |
| Utility Adam/Apax .NET Utility 2.6.00 B15 later version |                             |

INIT\*/DI15 changes to DI15

台北市內湖區瑞光路26巷20弄1號 No.1, Alley 20, Lane 26, Rueiguang Road Neihu, District, Taipei, Taiwan 114, R.O.C. Tel: 886-2-2792-7818 Fax: 886-2-2794-7301 www.advantech.com