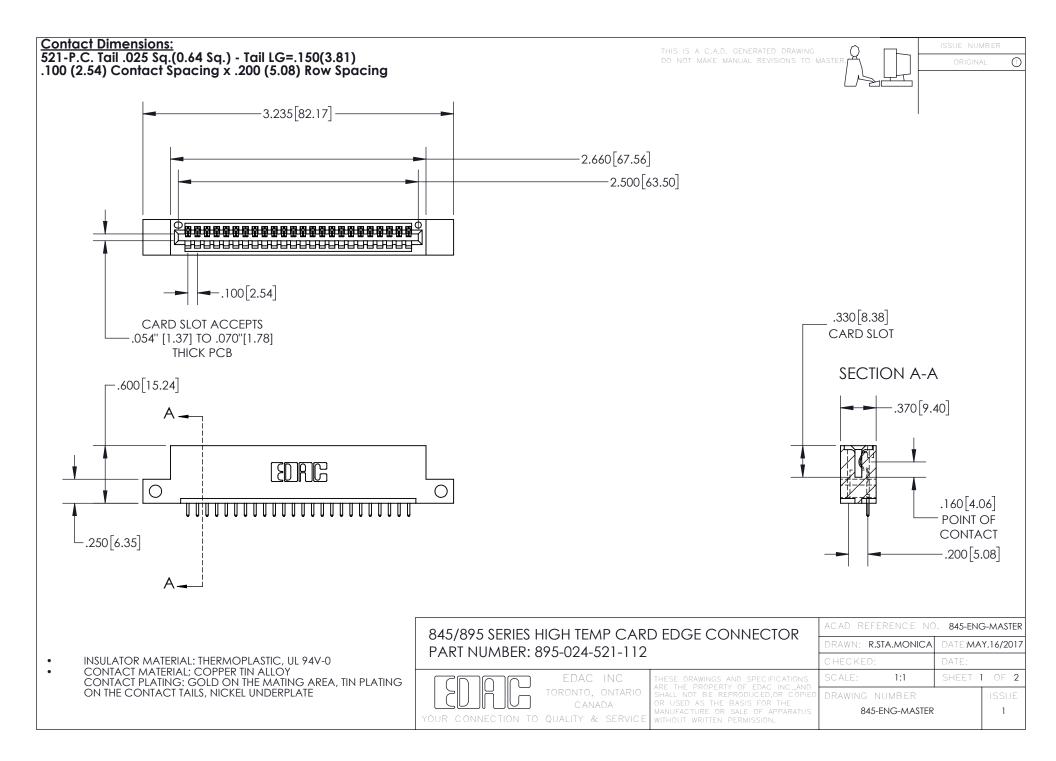

INSULATOR MATERIAL: THERMOPLASTIC POLYESTER, UL 94V-0 DAP MATERIAL AVAILABLE UPON REQUEST

**Contact Code 558** 

CONTACT MATERIAL; COPPER ALLOY CONTACT PLATING: GOLD ON THE MATING AREA, TIN PLATING ON THE CONTACT TAILS, NICKEL UNDERPLATE

## 845/895 SERIES HIGH TEMP CARD EDGE CONNECTOR CONTACT CODE 555,556,558,559,560 DIMENSIONS

YOUR CONNECTION TO QUALITY & SERVICE

Contact Code 559

|   | ACAD REFERENCE NO. 845-ENG-MASTER |                  |  |
|---|-----------------------------------|------------------|--|
|   | DRAWN: R.STA.MONICA               | DATE:MAY.16/2017 |  |
|   | CHECKED:                          | DATE:            |  |
|   | SCALE: 1:1                        | SHEET 2 OF 2     |  |
| D | DRAWING NUMBER                    | ISSUE            |  |

Contact Code 560