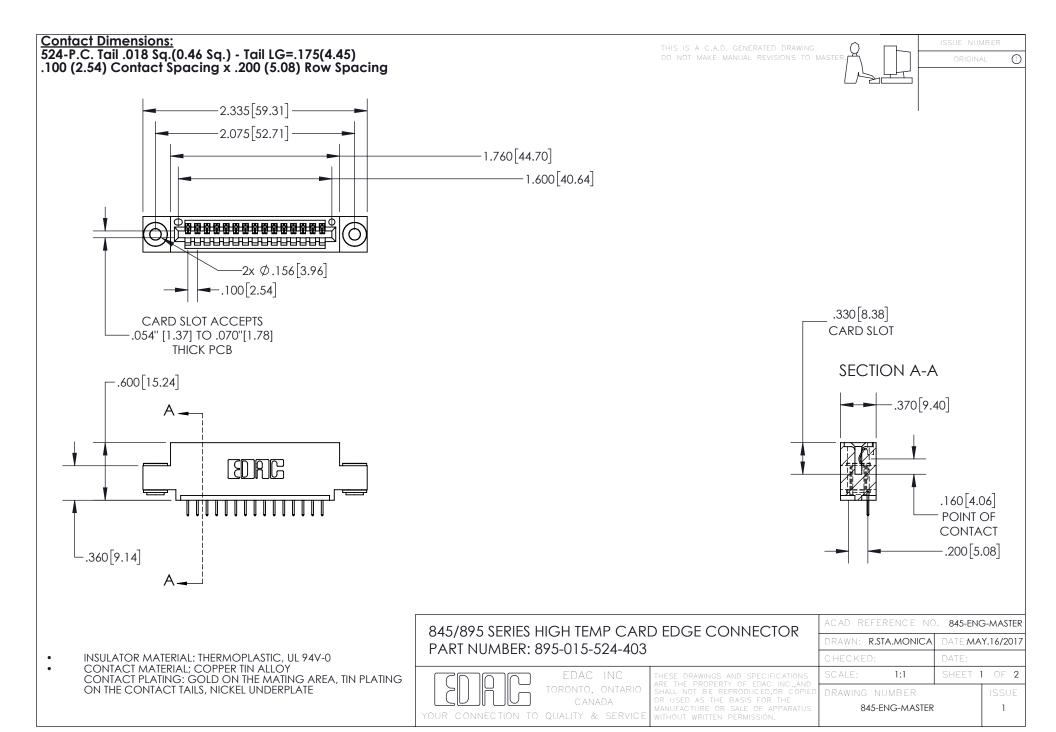

INSULATOR MATERIAL: THERMOPLASTIC POLYESTER, UL 94V-0 DAP MATERIAL AVAILABLE UPON REQUEST

**Contact Code 558** 

CONTACT MATERIAL; COPPER ALLOY CONTACT PLATING: GOLD ON THE MATING AREA, TIN PLATING ON THE CONTACT TAILS, NICKEL UNDERPLATE

## 845/895 SERIES HIGH TEMP CARD EDGE CONNECTOR CONTACT CODE 555,556,558,559,560 DIMENSIONS

YOUR CONNECTION TO QUALITY & SERVICE

Contact Code 559

|   | ACAD REFERENCE NO. 845-ENG-MASTER |                  |  |
|---|-----------------------------------|------------------|--|
|   | DRAWN: R.STA.MONICA               | DATE:MAY.16/2017 |  |
|   | CHECKED:                          | DATE:            |  |
|   | SCALE: 1:1                        | SHEET 2 OF 2     |  |
| D | DRAWING NUMBER                    | ISSUE            |  |

Contact Code 560