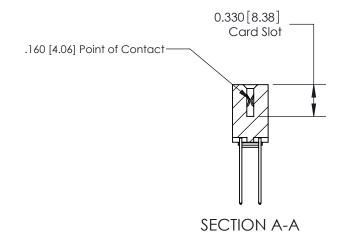

**See Accompanying Pages for:** 

**Contact Bend Details** 

ISSUE NUMBER

ORIGINAL

1

|                     | 837/887 Series High Temp Card Edge Connector |                                                                                           | ACAD REFERENCE | NO. 837 EN       | 837 ENG MASTER |  |
|---------------------|----------------------------------------------|-------------------------------------------------------------------------------------------|----------------|------------------|----------------|--|
| Contact Bend Detail |                                              | DRAWN: J.LEE                                                                              | DATE: OC       | DATE: OCT. 06/09 |                |  |
|                     | Contact bend Detail                          |                                                                                           | CHECKED:       | DATE:            | DATE:          |  |
|                     | EDAC INC THESE                               | HESE DRAWINGS AND SPECIFICATIONS                                                          | SCALE: NTS     | SHEET            | 2 <b>OF</b> 2  |  |
|                     | TORONTO, ONTARIO                             | ARE THE PROPERTY OF EDAC INC.,AND SHALL NOT BE REPRODUCED,OR COPIED                       | DRAWING NUMBER |                  | ISSUE          |  |
|                     | YOUR CONNECTION TO QUALITY & SERVICE         | OR USED AS THE BASIS FOR THE MANUFACTURE OR SALE OF APPARATUS WITHOUT WRITTEN PERMISSION. | 837 Assembly   |                  | 1              |  |