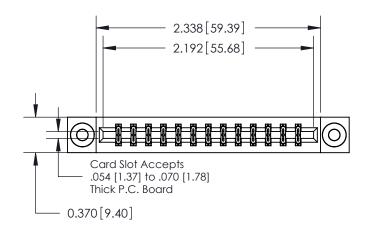

**Mounting Option** 

03-.116 (2.95) I.D. Floating Eyelets

## **Contact Detail**

542-Wire Wrap .025 Sq.(0.64 Sq.) - Tail LG=.645(16.38) .156 [3.96] Contact Spacing x .200 [5.08] Row Spacing





THIS IS A C.A.D. GENERATED DRAWING DO NOT MAKE MANUAL REVISIONS TO MASTER.



ISSUE NUMBER

ORIGINAL



837/887 Series High Temp Card Edge Connector Part Number: 887-026-542-203

YOUR CONNECTION TO QUALITY & SERVICE

**EDAC INC** TORONTO, ONTARIO CANADA

THESE DRAWINGS AND SPECIFICATIONS ARE THE PROPERTY OF EDAC INC.,AND SHALL NOT BE REPRODUCED, OR COPIED OR USED AS THE BASIS FOR THE MANUFACTURE OR SALE OF APPARATUS WITHOUT WRITTEN PERMISSION.

| ACAD REFERENCE NO. | 837 ENG MASTER   |  |  |
|--------------------|------------------|--|--|
| DRAWN: J.LEE       | DATE: OCT. 06/09 |  |  |
| CHECKED:           | DATE:            |  |  |
| SCALE: NTS         | SHEET 1 OF 2     |  |  |
| DRAWING NUMBER     | ISSUE            |  |  |
| 837 Assembly       | 1                |  |  |

**See Acco