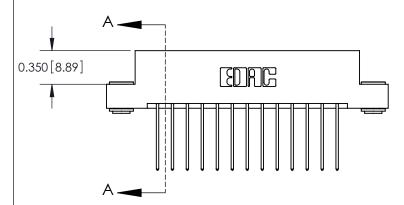

**Mounting Option** 

03-.116 (2.95) I.D. Floating Eyelets

## **Contact Detail**

542-Wire Wrap .025 Sq.(0.64 Sq.) - Tail LG=.645(16.38) .156 [3.96] Contact Spacing x .200 [5.08] Row Spacing





THIS IS A C.A.D. GENERATED DRAWING DO NOT MAKE MANUAL REVISIONS TO MASTER.



ISSUE NUMBER

ORIGINAL



837/887 Series High Temp Card Edge Connector Part Number: 887-026-542-203

YOUR CONNECTION TO QUALITY & SERVICE

**EDAC INC** TORONTO, ONTARIO CANADA

THESE DRAWINGS AND SPECIFICATIONS ARE THE PROPERTY OF EDAC INC.,AND SHALL NOT BE REPRODUCED, OR COPIED OR USED AS THE BASIS FOR THE MANUFACTURE OR SALE OF APPARATUS WITHOUT WRITTEN PERMISSION.

| ACAD REFERENCE NO. | 837 ENG MASTER   |  |  |
|--------------------|------------------|--|--|
| DRAWN: J.LEE       | DATE: OCT. 06/09 |  |  |
| CHECKED:           | DATE:            |  |  |
| SCALE: NTS         | SHEET 1 OF 2     |  |  |
| DRAWING NUMBER     | ISSUE            |  |  |
| 837 Assembly       | 1                |  |  |

**See Accomp