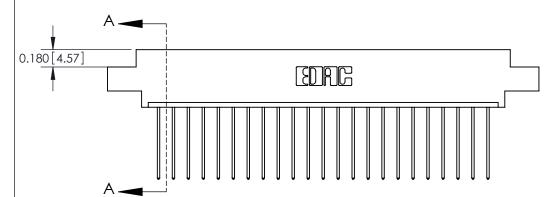

## **Contact Detail**

541-Wire Wrap .025 Sq.(0.64 Sq.) - Tail LG=.750(19.05)

.156 [3.96] Contact Spacing x .200 [5.08] Row Spacing

THIS IS A C.A.D. GENERATED DRAWING DO NOT MAKE MANUAL REVISIONS TO MASTER.