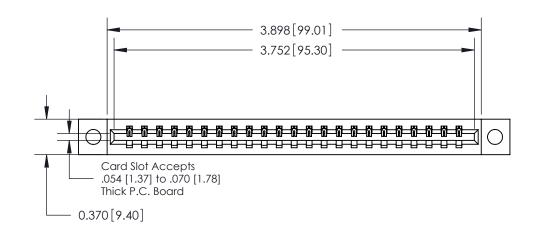

ISSUE NUMBER ORIGINAL

0.330[8.38] Card Slot .160 [4.06] Point of Contact **SECTION A-A** 

**See Accompanying Pages for:** 

**Contact Bend Details** 

837/887 Series High Temp Card Edge Connector Part Number: 887-023-541-604