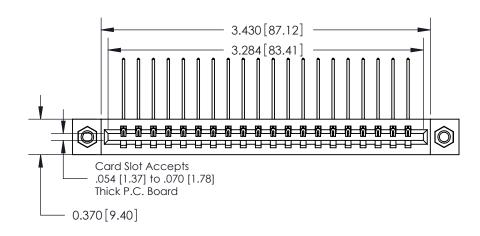

## **Contact Detail**

559-90 Degree Bend (Code 541 Contacts)

.156 [3.96] Contact Spacing x .200 [5.08] Row Spacing

THIS IS A C.A.D. GENERATED DRAWING DO NOT MAKE MANUAL REVISIONS TO MASTER.

ISSUE NUMBER

ORIGINAL

**See Accompanying Pages for:** 

**Contact Bend Details** 

837/887 Series High Temp Card Edge Connector Part Number: 887-020-559-607

**EDAC INC** TORONTO, ONTARIO CANADA

THESE DRAWINGS AND SPECIFICATIONS ARE THE PROPERTY OF EDAC INC.,AND SHALL NOT BE REPRODUCED, OR COPIED OR USED AS THE BASIS FOR THE MANUFACTURE OR SALE OF APPARATUS WITHOUT WRITTEN PERMISSION.