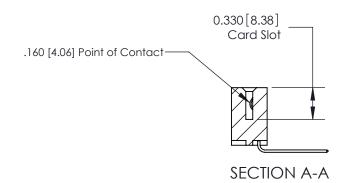

## **Contact Detail**

559-90 Degree Bend (Code 541 Contacts)

.156 [3.96] Contact Spacing x .200 [5.08] Row Spacing

THIS IS A C.A.D. GENERATED DRAWING DO NOT MAKE MANUAL REVISIONS TO MASTER.

ISSUE NUMBER

ORIGINAL

ISSUE NUMBER

ORIGINAL

1

|                     | 837/887 Series High Temp Card Edge Connector |                                                                                                                                                                                     | ACAD REFERENCE | NO. 837 EN       | 837 ENG MASTER |  |
|---------------------|----------------------------------------------|-------------------------------------------------------------------------------------------------------------------------------------------------------------------------------------|----------------|------------------|----------------|--|
| Contact Bend Detail |                                              | DRAWN: J.LEE                                                                                                                                                                        | DATE: OC       | DATE: OCT. 06/09 |                |  |
|                     | Contact bend Detail                          |                                                                                                                                                                                     | CHECKED:       | DATE:            | DATE:          |  |
|                     | EDAC INC THESE DRA                           | TORONTO, ONTARIO CANADA  TORONTO, ONTARIO CANADA  ARE THE PROPERTY OF EDAC INC.,AND SHALL NOT BE REPRODUCED,OR COPIED OR USED AS THE BASIS FOR THE MANUFACTURE OR SALE OF APPARATUS | SCALE: NTS     | SHEET            | 2 <b>OF</b> 2  |  |
|                     | TORONTO, ONTARIO                             |                                                                                                                                                                                     | DRAWING NUMBER | •                | ISSUE          |  |
|                     | YOUR CONNECTION TO QUALITY & SERVICE         |                                                                                                                                                                                     | 837 Assembly   |                  | 1              |  |