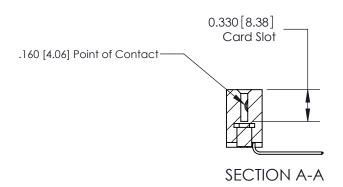

## **Contact Detail**

559-90 Degree Bend (Code 541 Contacts)

.156 [3.96] Contact Spacing x .200 [5.08] Row Spacing

**See Accompanying Pages for: Contact Bend Details** 

THIS IS A C.A.D. GENERATED DRAWING DO NOT MAKE MANUAL REVISIONS TO MASTER.