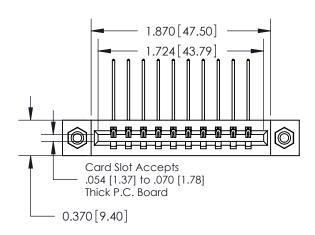

**Mounting Option** 

08-#4-40 Unified Threaded Inserts

## **Contact Detail**

559-90 Degree Bend (Code 541 Contacts)

.156 [3.96] Contact Spacing x .200 [5.08] Row Spacing





**See Accompanying Pages for: Contact Bend Details** 

THIS IS A C.A.D. GENERATED DRAWING DO NOT MAKE MANUAL REVISIONS TO MASTER.



ISSUE NUMBER ORIGINAL



837/887 Series High Temp Card Edge Connector Part Number: 887-010-559-108

YOUR CONNECTION TO QUALITY & SERVICE

**EDAC INC** TORONTO, ONTARIO CANADA

THESE DRAWINGS AND SPECIFICATIONS ARE THE PROPERTY OF EDAC INC.,AND SHALL NOT BE REPRODUCED, OR COPIED OR USED AS THE BASIS FOR THE MANUFACTURE OR SALE OF APPARATUS WITHOUT WRITTEN PERMISSION.

| ACAD REFERENCE NO. | 837 ENG MASTER   |  |  |
|--------------------|------------------|--|--|
| DRAWN: J.LEE       | DATE: OCT. 06/09 |  |  |
| CHECKED:           | DATE:            |  |  |
| SCALE: NTS         | SHEET 1 OF 2     |  |  |
| DRAWING NUMBER     | ISSUE            |  |  |
| 837