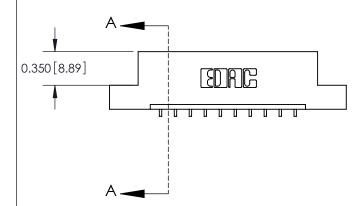

## **Contact Detail**

559-90 Degree Bend (Code 541 Contacts)

.156 [3.96] Contact Spacing x .200 [5.08] Row Spacing

**See Accompanying Pages for: Contact Bend Details** 

THIS IS A C.A.D. GENERATED DRAWING DO NOT MAKE MANUAL REVISIONS TO MASTER.