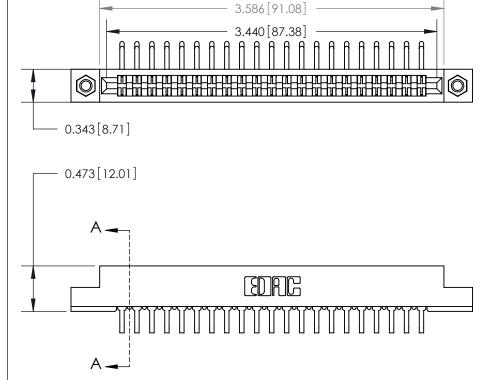

## **Contact Detail**

90 Degree Bend (Code 522 and 540 Contacts)

.156 [3.96] Contact Spacing x .200 [5.08] Row Spacing

**SECTION A-A** 

.095 [2.41] Point of Contact (Measured from bottom of Card Slot)

**See Accompanying Page for:** 

**Contact Bend Details** 

807/857 Series High Temp Card Edge Connector Part Number: 857-042-559-207

YOUR CONNECTION TO QUALITY & SERVICE

| ACAD REFERENCE NO. 807 ENG MASTER |                  |
|-----------------------------------|------------------|
| DRAWN: J.LEE                      | DATE: AUG. 11/09 |
| CHECKED:                          | DATE:            |
| SCALE: NTS                        | SHEET 1 OF 2     |
| DRAWING NUMBER                    | ISSUE            |