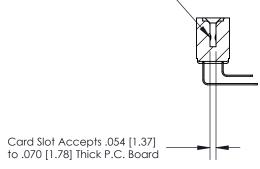

**Mounting Option** 

M3-0.5 Metric Threaded Inserts

## **Contact Detail**

90 Degree Bend (Code 522 and 540 Contacts)

.156 [3.96] Contact Spacing x .200 [5.08] Row Spacing





**SECTION A-A** 

.095 [2.41] Point of Contact (Measured from bottom of Card Slot)



**See Accompanying Page for:** 

**Contact Bend Details** 

807/857 Series High Temp Card Edge Connector Part Number: 857-042-559-207

YOUR CONNECTION TO QUALITY & SERVICE

| ACAD REFERENCE NO. 807 ENG MASTER |                  |
|-----------------------------------|------------------|
| DRAWN: J.LEE                      | DATE: AUG. 11/09 |
| CHECKED:                          | DATE:            |
| SCALE: NTS                        | SHEET 1 OF 2     |
| DRAWING NUMBER                    | ISSUE            |

807 Assembly