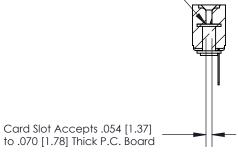

## **Contact Detail**

PC Tail .046x.013(1.17x0.33) - Tail LG=.358(9.09)

.156 [3.96] Contact Spacing x .200 [5.08] Row Spacing

**See Accompanying Page for:** 

**Contact Bend Details** 

**SECTION A-A** 

.175 [4.45] Point of Contact (Measured from bottom of Card Slot)