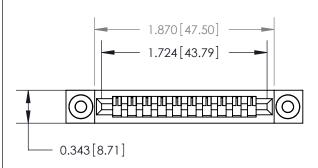

## **Mounting Option**

.116 (2.95) I.D. Floating Eyelets

## **Contact Detail**

PC Tail .046x.013(1.17x0.33) - Tail LG=.358(9.09)

.156 [3.96] Contact Spacing x .200 [5.08] Row Spacing





**See Accompanying Page for:** 

**Contact Bend Details** 



**SECTION A-A** 

.175 [4.45] Point of Contact (Measured from bottom of Card Slot)



807/857 Series High Temp Card Edge Connector Part Number: 857-010-527-103

YOUR CONNECTION TO QUALITY & SERVICE

| ACAD REFERENCE NO. 807 ENG MASTER |                  |
|-----------------------------------|------------------|
| DRAWN: J.LEE                      | DATE: AUG. 11/09 |
| CHECKED:                          | DATE:            |
| SCALE: NTS                        | SHEET 1 OF 2     |
| DRAWING NUMBER                    | ISSUE            |

807 Assembly