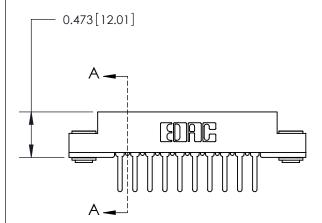

## **Contact Detail**

PC Tail .046x.013(1.17x0.33) - Tail LG=.358(9.09)

.156 [3.96] Contact Spacing x .200 [5.08] Row Spacing

**See Accompanying Page for:** 

**Contact Bend Details** 

**SECTION A-A** 

.175 [4.45] Point of Contact (Measured from bottom of Card Slot)