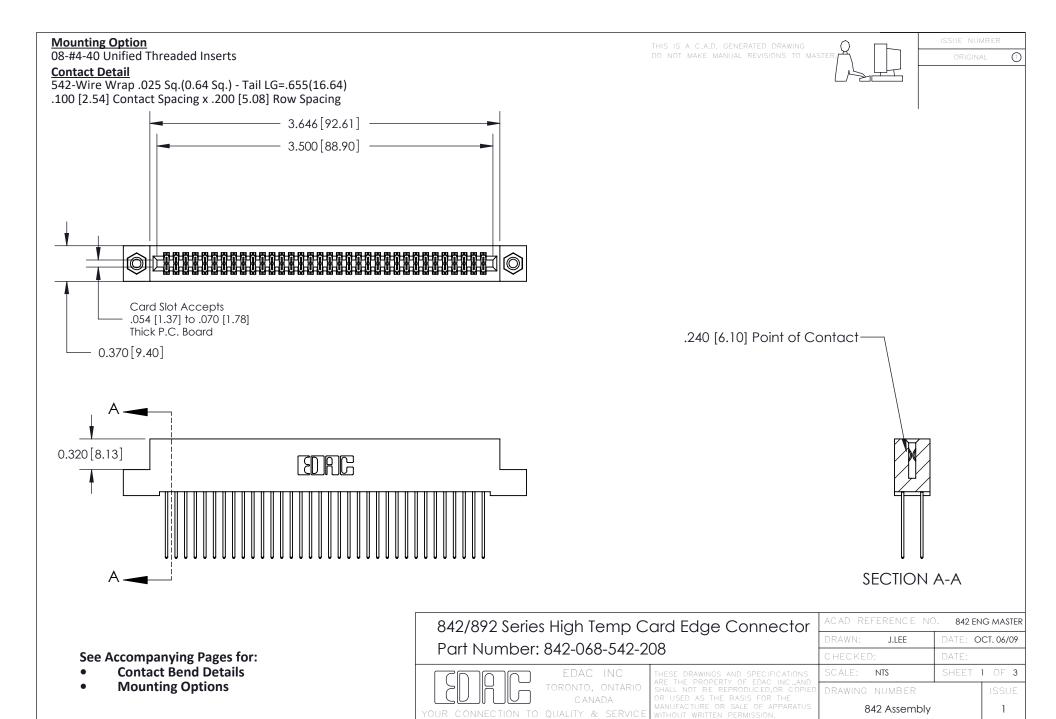

THIS IS A C.A.D. GENERATED DRAWING DO NOT MAKE MANUAL REVISIONS TO MASTER

ORIGINAL (1)



| 842/892 Series High Temp Card Edge Connector<br>Contact Bend Detail |                                                                                                 | ACAD REFERENCE NO. 842 ENG MASTER |             |                  |        |
|---------------------------------------------------------------------|-------------------------------------------------------------------------------------------------|-----------------------------------|-------------|------------------|--------|
|                                                                     |                                                                                                 | DRAWN:                            | J.LEE