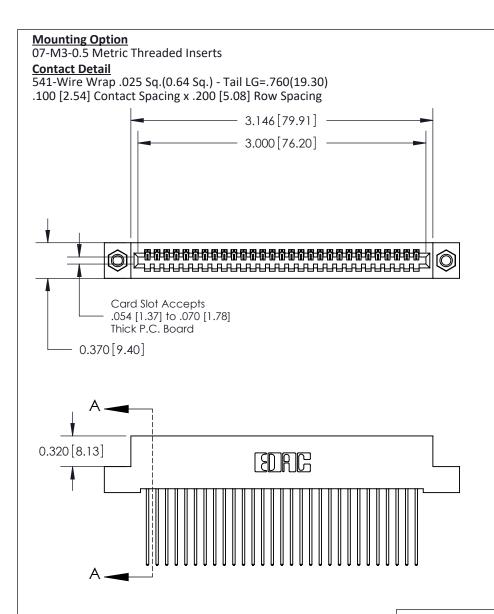

.240 [6.10] Point of Contact-

842/892 Series High Temp Card Edge Connector Part Number: 842-029-541-107

YOUR CONNECTION TO QUALITY & SERVICE

SHEET 1 OF 3 842 Assembly

842 ENG MASTER

DATE: OCT. 06/09

SECTION A-A

## **See Accompanying Pages for:**

- **Contact Bend Details**
- **Mounting Options**

THIS IS A C.A.D. GENERATED DRAWING DO NOT MAKE MANUAL REVISIONS TO MASTER

ORIGINAL (1)

| 842/892 Series High Temp Card Edge Connector<br>Contact Bend Detail |                                                                                                 | ACAD REFERENCE NO. 842 ENG MASTER |             |                  |        |
|---------------------------------------------------------------------|-------------------------------------------------------------------------------------------------|-----------------------------------|-------------|------------------|--------|
|                                                                     |                                                                                                 | DRAWN:                            | J.LEE       | DATE: OCT. 06/09 |        |
|                                                                     |                                                                                                 | CHECKED:                          |             | DATE:            |        |
| EDAC INC                                                            | THESE DRAWINGS AND SPECIFICATIONS ARE THE PROPERTY OF EDAC INCAND                               | SCALE:                            | NTS         | SHEET :          | 2 OF 3 |
| TORONTO, ONTARIO                                                    | SHALL NOT BE REPRODUCED,OR COPIED OR USED AS THE BASIS FOR THE MANUFACTURE OR SALE OF APPARATUS | DRAWING                           | NUMBER      |                  | ISSUE  |
| YOUR CONNECTION TO QUALITY & SERVICE                                |                                                                                                 | 8                                 | 42 Assembly |                  | 1      |