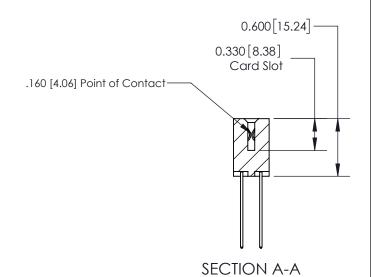

ISSUE NUMBER

ORIGINAL

1

| 837/887 Series High Temp Card Edge Connector<br>Contact Bend Detail |                                                                                                                                    | ACAD REFERENCE NO. | 837 ENG MASTER   |               |
|---------------------------------------------------------------------|------------------------------------------------------------------------------------------------------------------------------------|--------------------|------------------|---------------|
|                                                                     |                                                                                                                                    | DRAWN: J.LEE       | DATE: OCT. 06/09 |               |
|                                                                     |                                                                                                                                    | CHECKED:           | DATE:            |               |
| EDAC INC                                                            | THESE DRAWINGS AND SPECIFICATIONS ARE THE PROPERTY OF EDAC INC.,AND SHALL NOT BE REPRODUCED,OR COPIED OR USED AS THE BASIS FOR THE | SCALE: NTS         | SHEET            | 2 <b>OF</b> 2 |
| TORONTO, ONTARIO CANADA                                             |                                                                                                                                    | DRAWING NUMBER     | •                | ISSUE         |
| YOUR CONNECTION TO QUALITY & SERVICE                                | MANUFACTURE OR SALE OF APPARATUS WITHOUT WRITTEN PERMISSION.                                                                       | 837 Assembly       |                  | 1             |