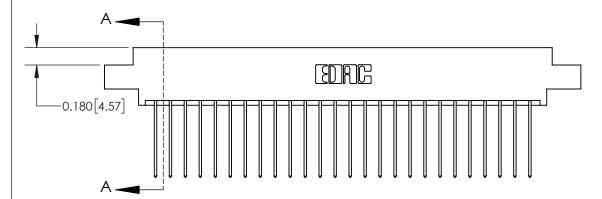

ISSUE NUMBER

ORIGINAL

**See Accompanying Page for:** 

**Contact Bend Details** 

837/887 Series High Temp Card Edge Connector Part Number: 837-052-541-804

YOUR CONNECTION TO QUALITY & SERVICE

**EDAC INC** TORONTO, ONTARIO CANADA

ISSUE NUMBER

ORIGINAL

1

| 837/887 Series High Temp Card Edge Connector<br>Contact Bend Detail |                                                                                                                                    | ACAD REFERENCE NO. | 837 ENG MASTER   |               |
|---------------------------------------------------------------------|------------------------------------------------------------------------------------------------------------------------------------|--------------------|------------------|---------------|
|                                                                     |                                                                                                                                    | DRAWN: J.LEE       | DATE: OCT. 06/09 |               |
|                                                                     |                                                                                                                                    | CHECKED:           | DATE:            |               |
| EDAC INC                                                            | THESE DRAWINGS AND SPECIFICATIONS ARE THE PROPERTY OF EDAC INC.,AND SHALL NOT BE REPRODUCED,OR COPIED OR USED AS THE BASIS FOR THE | SCALE: NTS         | SHEET            | 2 <b>OF</b> 2 |
| TORONTO, ONTARIO CANADA                                             |                                                                                                                                    | DRAWING NUMBER     | •                | ISSUE         |
| YOUR CONNECTION TO QUALITY & SERVICE                                | MANUFACTURE OR SALE OF APPARATUS WITHOUT WRITTEN PERMISSION.                                                                       | 837 Assembly       |                  | 1             |