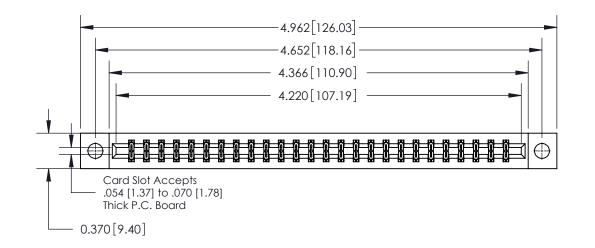

**Mounting Option** 

04-.156 (3.96) Dia. Mounting Holes

**Contact Detail** 

541-Wire Wrap .025 Sq.(0.64 Sq.) - Tail LG=.750(19.05)

.156 [3.96] Contact Spacing x .200 [5.08] Row Spacing

THIS IS A C.A.D. GENERATED DRAWING DO NOT MAKE MANUAL REVISIONS TO MASTER.

ISSUE NUMBER

ORIGINAL

**See Accompanying Page for:** 

**Contact Bend Details** 

837/887 Series High Temp Card Edge Connector Part Number: 837-052-541-804

YOUR CONNECTION TO QUALITY & SERVICE

**EDAC INC** TORONTO, ONTARIO CANADA