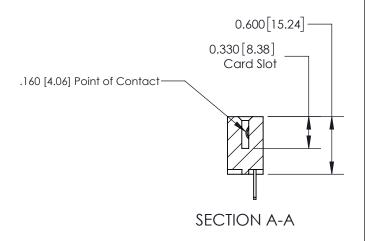

## **Contact Detail**

500-Wire Hole .050x.025(1.27x0.64) - Tail LG=.260(6.60) .156 [3.96] Contact Spacing x .200 [5.08] Row Spacing

> 2.182[55.42] -2.036[51.71] -Card Slot Accepts .054 [1.37] to .070 [1.78] Thick P.C. Board 0.370 [9.40]