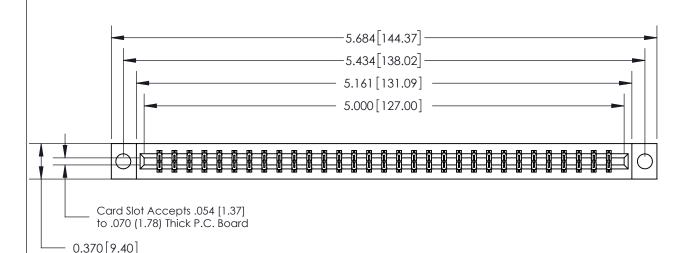

## **See Accompanying Page for:**

- **Bend Detail**
- **Mounting Options**

833 Series High Temp Card Edge Connector Part Number: 833-062-560-804

YOUR CONNECTION TO QUALITY & SERVICE

**EDAC INC** TORONTO, ONTARIO CANADA