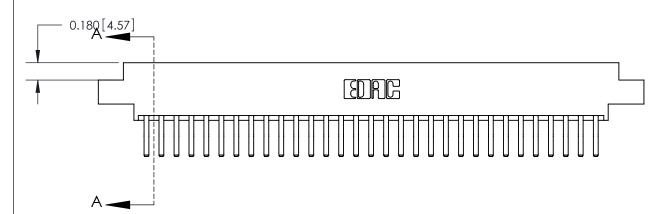

## **Contact Detail**

560-Extender Board Bend (Code 523 Contacts)

.156 [3.96] Contact Spacing x .200 [5.08] Row Spacing

THIS IS A C.A.D. GENERATED DRAWING DO NOT MAKE MANUAL REVISIONS TO MASTER.

ISSUE NUMBER