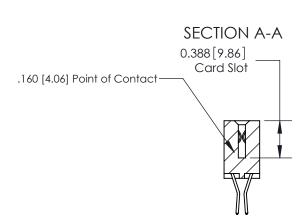

## **Contact Detail**

560-Extender Board Bend (Code 523 Contacts)

.156 [3.96] Contact Spacing x .200 [5.08] Row Spacing

THIS IS A C.A.D. GENERATED DRAWING DO NOT MAKE MANUAL REVISIONS TO MASTER.

ISSUE NUMBER