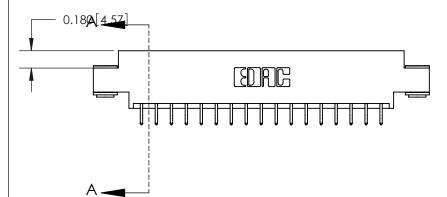

## **Contact Detail**

556-Extender Board Bend (Code 520 Contacts)

.156 [3.96] Contact Spacing x .200 [5.08] Row Spacing

THIS IS A C.A.D. GENERATED DRAWING DO NOT MAKE MANUAL REVISIONS TO MASTER.

ISSUE NUMBER

.160 [4.06] Point of Contact-

| ACAD REFERENCE NO. | 833 ENG MASTER   |  |  |
|--------------------|------------------|--|--|
| DRAWN: J.LEE       | DATE: OCT. 14/09 |  |  |
| CHECKED:           | DATE:            |  |  |
| SCALE: NTS         | SHEET 1 OF 3     |  |  |
| DRAWING NUMBER     | ISSUE            |  |  |
| 833 Assembly       | 1                |  |  |

SECTION A-A

0.388 [9.86] Card Slot

**See Accompanying Page for:** 

- **Bend Detail**
- **Mounting Options**

ORIGINAL (1)

ORIGINAL

| 833 Series High Temp Card Edge Connector<br>Contact Bend Detail |                                                                                                                                                                                                   | ACAD REFERENCE NO. | 833 ENC          | MASTER        |
|-----------------------------------------------------------------|---------------------------------------------------------------------------------------------------------------------------------------------------------------------------------------------------|--------------------|------------------|---------------|
|                                                                 |                                                                                                                                                                                                   | DRAWN: J.LEE       | DATE: OCT. 14/09 |               |
|                                                                 |                                                                                                                                                                                                   | CHECKED: DATE:     |                  |               |
| TORONTO, ONTARIO AF                                             | THESE DRAWINGS AND SPECIFICATIONS ARE THE PROPERTY OF EDAC INC., AND SHALL NOT BE REPRODUCED, OR COPIED OR USED AS THE BASIS FOR THE MANUFACTURE OR SALE OF APPARATUS WITHOUT WRITTEN PERMISSION. | SCALE: NTS         | SHEET 2          | 2 <b>OF</b> 3 |
|                                                                 |                                                                                                                                                                                                   | DRAWING NUMBER     |                  | ISSUE         |
|                                                                 |                                                                                                                                                                                                   | 833 Assembly       |                  | 1             |