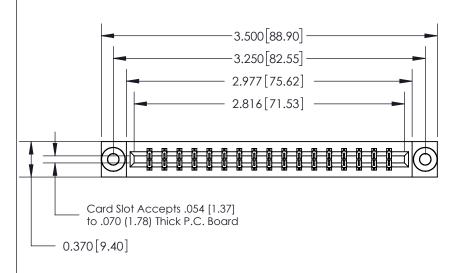

ORIGINAL

833 Series High Temp Card Edge Connector Part Number: 833-034-556-803

**EDAC INC** TORONTO, ONTARIO CANADA

THESE DRAWINGS AND SPECIFICATIONS ARE THE PROPERTY OF EDAC INC.,AND SHALL NOT BE REPRODUCED, OR COPIED OR USED AS THE BASIS FOR THE MANUFACTURE OR SALE OF APPARATUS WITHOUT WRITTEN PERMISSION.

.160 [4.06] Point of Contact-

| ACAD REFERENCE NO. | 833 ENG MASTER   |  |  |
|--------------------|------------------|--|--|
| DRAWN: J.LEE       | DATE: OCT. 14/09 |  |  |
| CHECKED:           | DATE:            |  |  |
| SCALE: NTS         | SHEET 1 OF 3     |  |  |
| DRAWING NUMBER     | ISSUE            |  |  |
| 833 Assembly       | 1                |  |  |

SECTION A-A

0.388 [9.86] Card Slot

**See Accompanying Page for:** 

- **Bend Detail**
- **Mounting Options**

ORIGINAL (1)

ORIGINAL

| 833 Series High Temp Card Edge Connector<br>Contact Bend Detail |                                                                                                                                                                                                   | ACAD REFERENCE NO. | 833 ENC          | MASTER        |
|-----------------------------------------------------------------|---------------------------------------------------------------------------------------------------------------------------------------------------------------------------------------------------|--------------------|------------------|---------------|
|                                                                 |                                                                                                                                                                                                   | DRAWN: J.LEE       | DATE: OCT. 14/09 |               |
|                                                                 |                                                                                                                                                                                                   | CHECKED: DATE:     |                  |               |
| TORONTO, ONTARIO AF                                             | THESE DRAWINGS AND SPECIFICATIONS ARE THE PROPERTY OF EDAC INC., AND SHALL NOT BE REPRODUCED, OR COPIED OR USED AS THE BASIS FOR THE MANUFACTURE OR SALE OF APPARATUS WITHOUT WRITTEN PERMISSION. | SCALE: NTS         | SHEET 2          | 2 <b>OF</b> 3 |
|                                                                 |                                                                                                                                                                                                   | DRAWING NUMBER     |                  | ISSUE         |
|                                                                 |                                                                                                                                                                                                   | 833 Assembly       |                  | 1             |