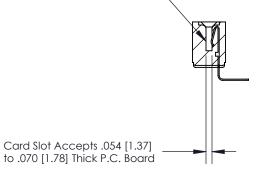

## **Contact Detail**

90 Degree Bend (Code 527 Contacts)

.156 [3.96] Contact Spacing x .200 [5.08] Row Spacing

**SECTION A-A** 

.095 [2.41] Point of Contact (Measured from bottom of Card Slot)

**See Accompanying Page for:** 