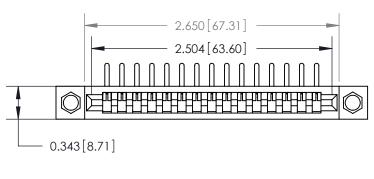

**Mounting Option** 

.156 (3.96) Dia. Mounting Holes

## **Contact Detail**

90 Degree Bend (Code 527 Contacts)

.156 [3.96] Contact Spacing x .200 [5.08] Row Spacing







**SECTION A-A** 

.095 [2.41] Point of Contact (Measured from bottom of Card Slot)



**See Accompanying Page for:** 

**Contact Bend Details** 

807/857 Series High Temp Card Edge Connector Part Number: 807-015-459-104



| ACAD REFERENCE NO. 807 ENG MASTER |                  |
|-----------------------------------|------------------|
| DRAWN: J.LEE                      | DATE: AUG. 11/09 |
| CHECKED:                          | DATE:            |
| SCALE: NTS                        | SHEET 1 OF 2     |
| DRAWING NUMBER                    | ISSUE            |

807 Assembly