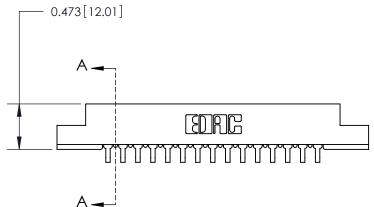

## **Contact Detail**

90 Degree Bend (Code 527 Contacts)

.156 [3.96] Contact Spacing x .200 [5.08] Row Spacing

**SECTION A-A** 

.095 [2.41] Point of Contact (Measured from bottom of Card Slot)

**See Accompanying Page for:** 