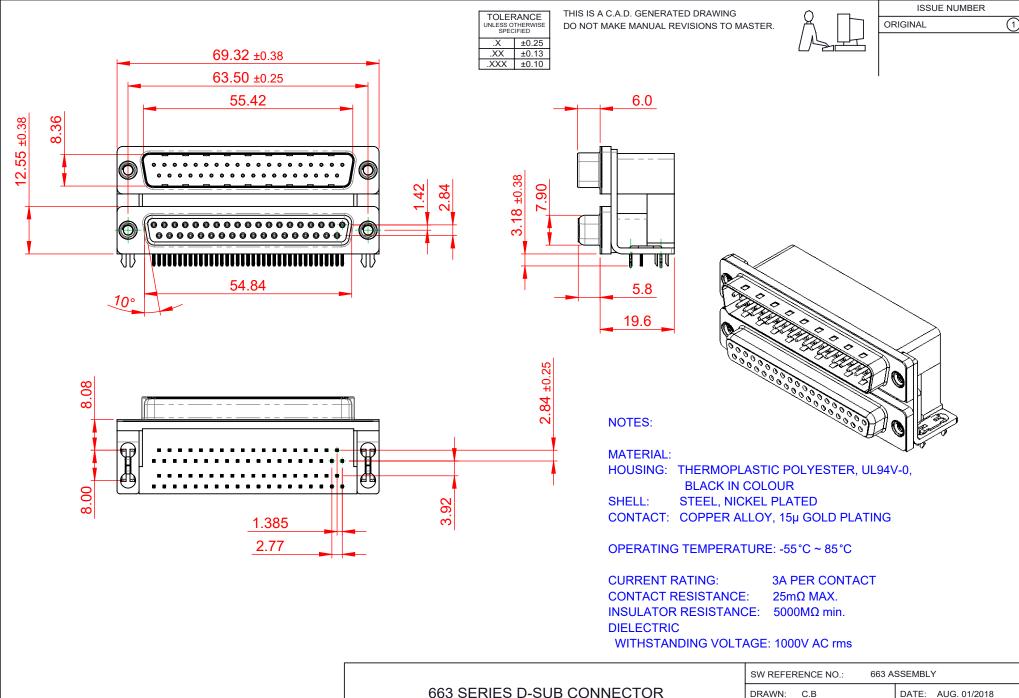

THIS SERIES FULLY CONFORMS TO THE EUROPEAN UNION DIRECTIVES 2011/65/EU FOR RoHS COMPLIANCY.

**EDAC INC** TORONTO, ONTARIO CANADA

THESE DRAWINGS AND SPECIFICATIONS ARE THE PROPERTY OF EDAC INC..AND SHALL NOT BE REPRODUCED, OR COPIED OR USED AS THE BASIS FOR THE MANUFACTURE OR SALE OF APPARATUS WITHOUT WRITTEN PERMISSION.

DRAWING NUMBER: 663-037-364-031 ISSUE PART NUMBER: 663-037-364-031