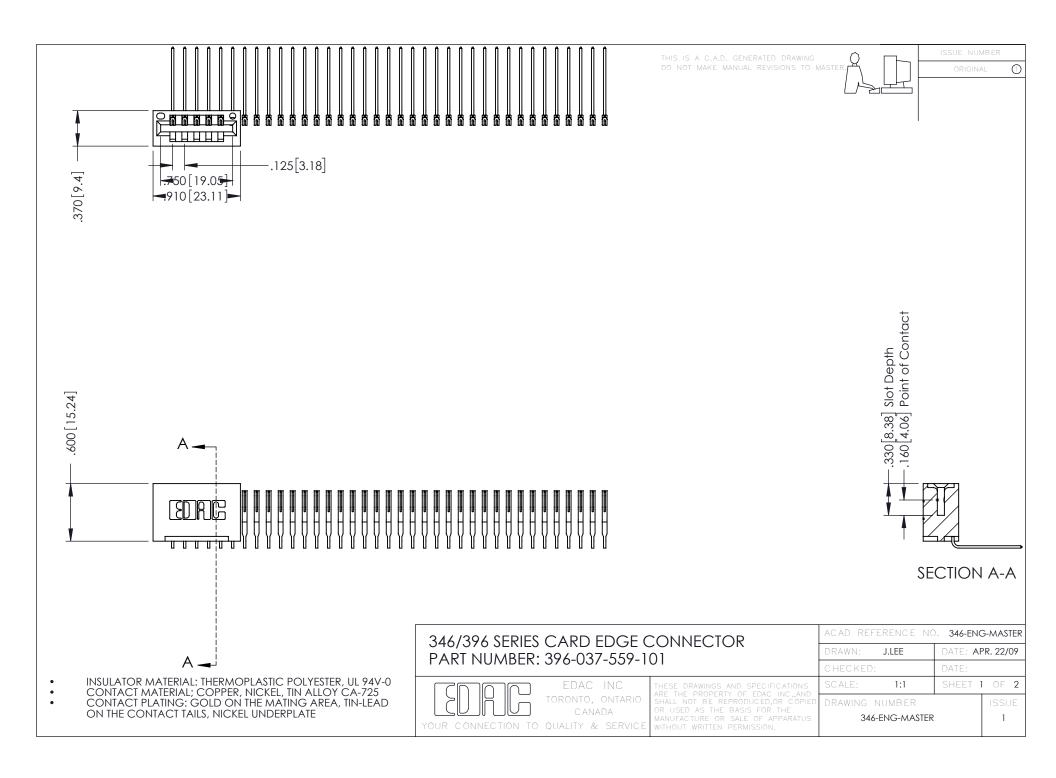

**Contact Code 555** 

**Contact Code 556** 

INSULATOR MATERIAL: THERMOPLASTIC POLYESTER, UL 94V-0 CONTACT MATERIAL; COPPER, NICKEL, TIN ALLOY CA-725

CONTACT PLATING: GOLD ON THE MATING AREA, TIN-LEAD ON THE CONTACT TAILS, NICKEL UNDERPLATE