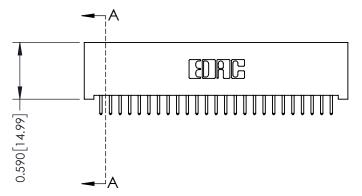

**Mounting Option** 01-No Mounting Lugs **Contact Detail** 

521-P.C. Tail .025 Sq.(0.64 Sq.) - Tail LG=.160(4.06) .100 [2.54] Contact Spacing x .200 [5.08] Row Spacing

## **See Accompanying Pages for:**

- **Contact Bend Details**
- **Mounting Options**

| 342 / 392 Card Edge Connector |
|-------------------------------|
| Part Number: 392-025-521-101  |

342 ENG MASTER J.LEE DATE: OCT. 06/09 NTS SHEET 1 OF 3