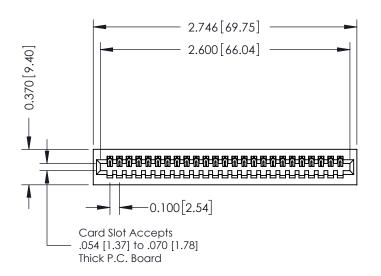

## **See Accompanying Pages for:**

- **Contact Bend Details**
- **Mounting Options**

| 342 / 392 Card Edge Connector |
|-------------------------------|
| Part Number: 392-025-521-101  |

342 ENG MASTER J.LEE DATE: OCT. 06/09 NTS SHEET 1 OF 3