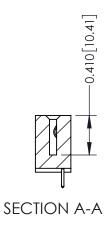

**Mounting Option** 01-No Mounting Lugs **Contact Detail** 

521-P.C. Tail .025 Sq.(0.64 Sq.) - Tail LG=.160(4.06) .100 [2.54] Contact Spacing x .200 [5.08] Row Spacing