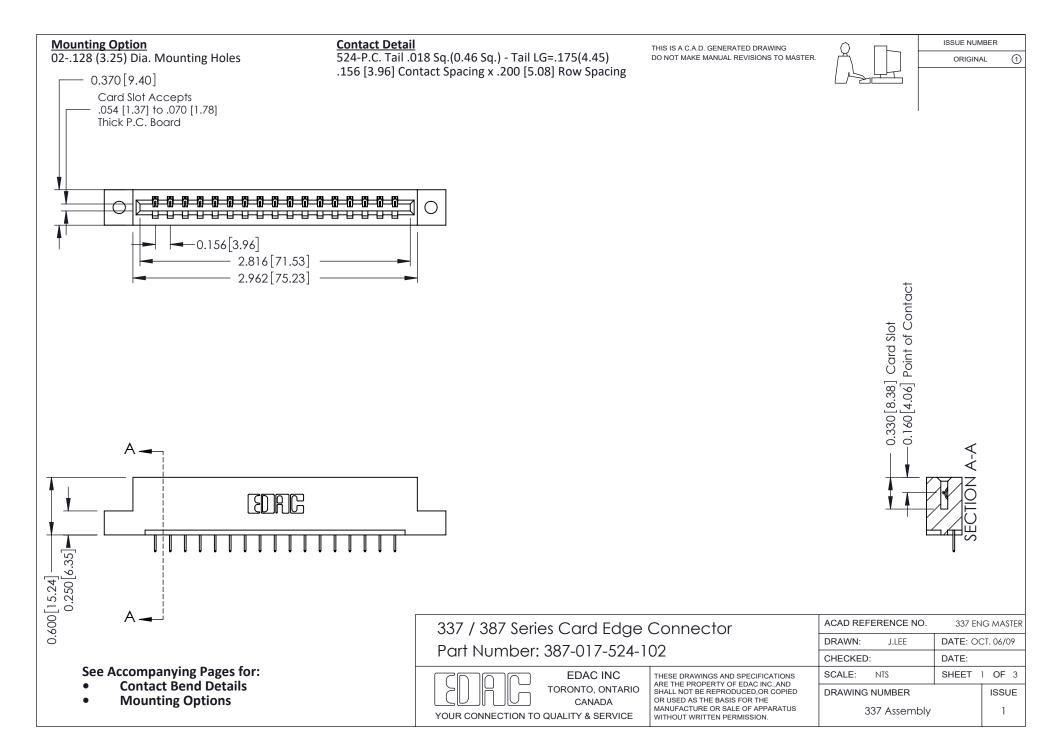

ISSUE NUMBER

ORIGINAL

1



| 337 / 387 Series Card Edge Connector<br>Contact Bend Detail           |                                                                                                                                                                                                  | ACAD REFERENCE NO. 337 E |                  | G MASTER      |
|-----------------------------------------------------------------------|--------------------------------------------------------------------------------------------------------------------------------------------------------------------------------------------------|--------------------------|------------------|---------------|
|                                                                       |