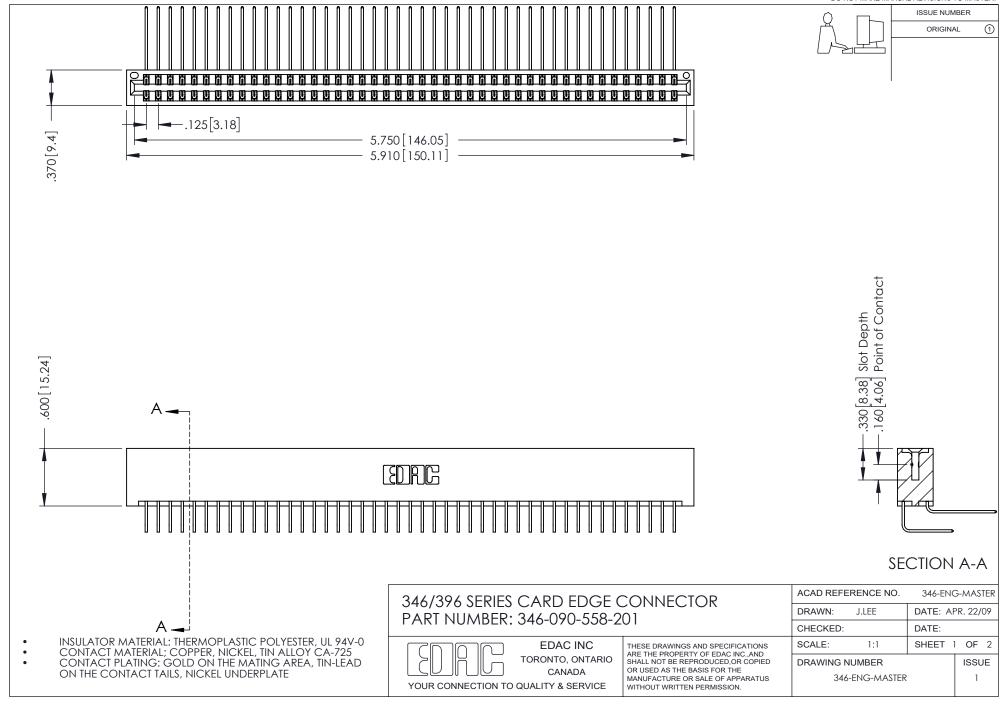

ISSUE NUMBER ORIGINAL 1

**Contact Code 555** 

**Contact Code 556** 

INSULATOR MATERIAL: THERMOPLASTIC POLYESTER, UL 94V-0 CONTACT MATERIAL; COPPER, NICKEL, TIN ALLOY CA-725

CONTACT PLATING: GOLD ON THE MATING AREA, TIN-LEAD ON THE CONTACT TAILS, NICKEL UNDERPLATE

## 346/396 SERIES CARD EDGE CONNECTOR CONTACT CODE 555,556,558,559,560 DIMENSIONS

YOUR CONNECTION TO QUALITY & SERVICE

**EDAC INC** TORONTO, ONTARIO CANADA

THESE DRAWINGS AND SPECIFICATIONS ARE THE PROPERTY OF EDAC INC.,AND SHALL NOT BE REPRODUCED, OR COPIED OR USED AS THE BASIS FOR THE MANUFACTURE OR SALE OF APPARATUS WITHOUT WRITTEN PERMISSION.