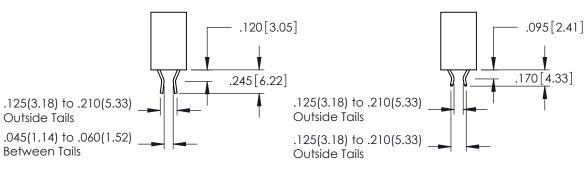

ISSUE NUMBER ORIGINAL 1

**Contact Code 555** 

**Contact Code 556** 

INSULATOR MATERIAL: THERMOPLASTIC POLYESTER, UL 94V-0 CONTACT MATERIAL; COPPER, NICKEL, TIN ALLOY CA-725

CONTACT PLATING: GOLD ON THE MATING AREA, TIN-LEAD ON THE CONTACT TAILS, NICKEL UNDERPLATE

## 346/396 SERIES CARD EDGE CONNECTOR CONTACT CODE 555,556,558,559,560 DIMENSIONS

YOUR CONNECTION TO QUALITY & SERVICE

**EDAC INC** TORONTO, ONTARIO CANADA

THESE DRAWINGS AND SPECIFICATIONS ARE THE PROPERTY OF EDAC INC.,AND SHALL NOT BE REPRODUCED, OR COPIED OR USED AS THE BASIS FOR THE MANUFACTURE OR SALE OF APPARATUS WITHOUT WRITTEN PERMISSION.