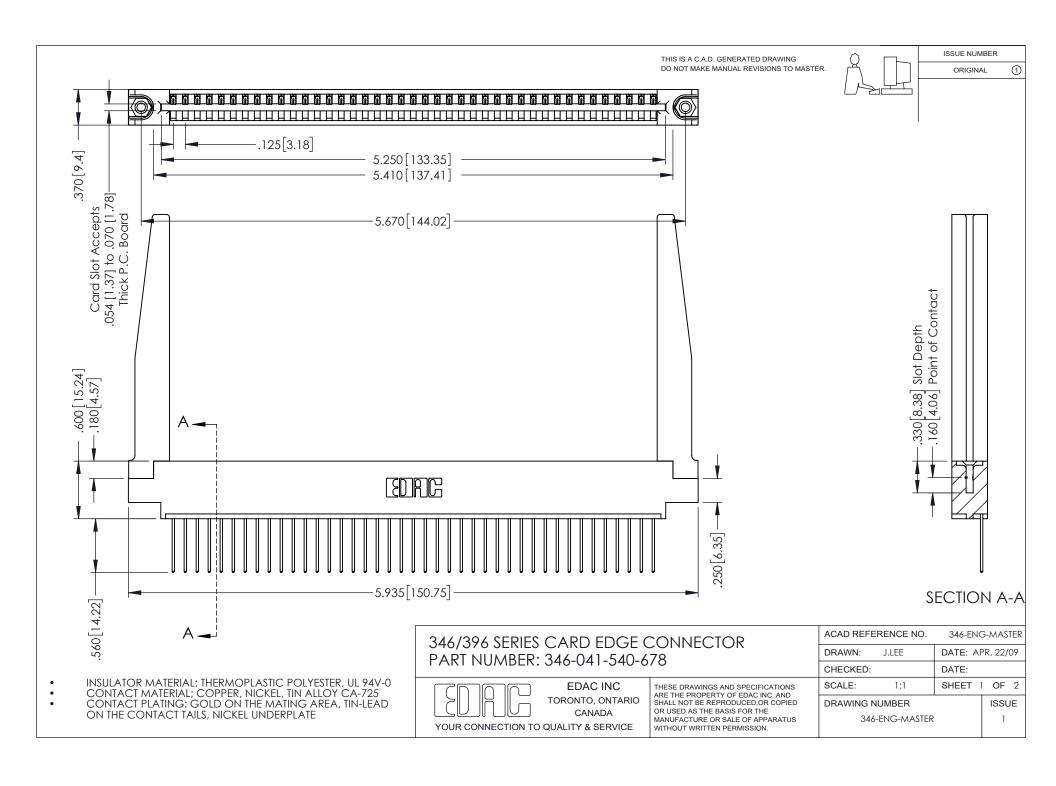

## **Contact Code 556**

INSULATOR MATERIAL: THERMOPLASTIC POLYESTER, UL 94V-0 CONTACT MATERIAL; COPPER, NICKEL, TIN ALLOY CA-725 CONTACT PLATING: GOLD ON THE MATING AREA, TIN-LEAD

ON THE CONTACT TAILS, NICKEL UNDERPLATE

## 346/396 SERIES CARD EDGE CONNECTOR CONTACT CODE 555,556,558,559,560 DIMENSIONS

YOUR CONNECTION TO QUALITY & SERVICE

**EDAC INC** TORONTO, ONTARIO CANADA

THESE DRAWINGS AND SPECIFICATIONS ARE THE PROPERTY OF EDAC INC.,AND SHALL NOT BE REPRODUCED, OR COPIED OR USED AS THE BASIS FOR THE MANUFACTURE OR SALE OF APPARATUS WITHOUT WRITTEN PERMISSION.