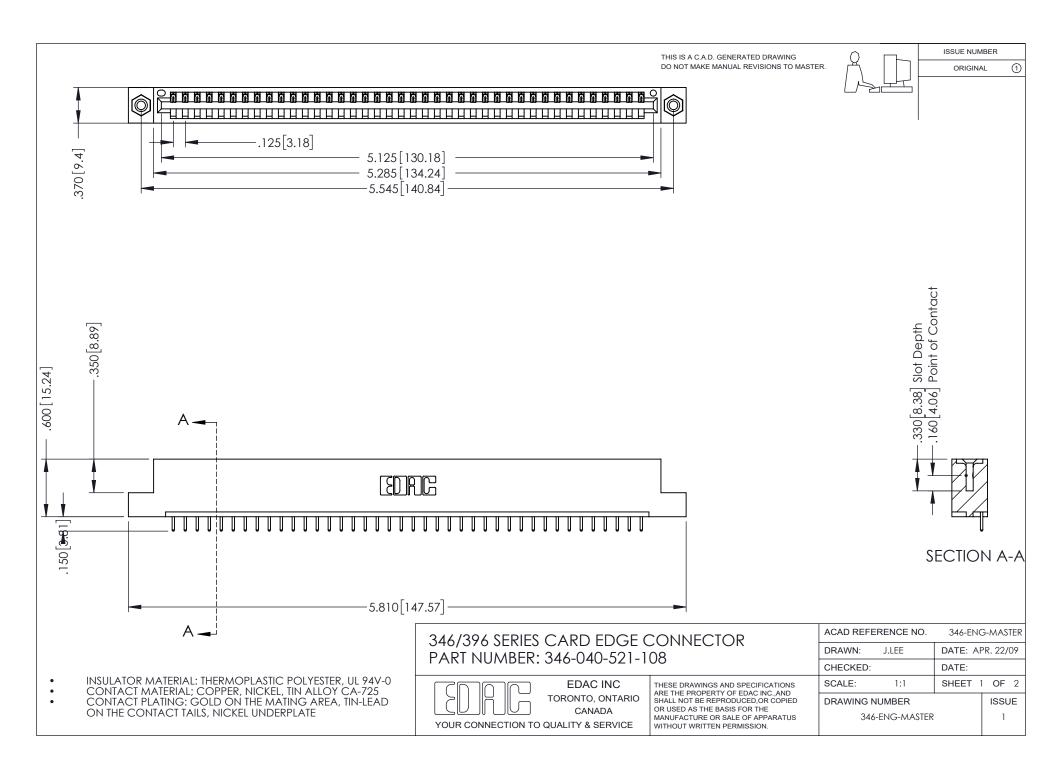

ISSUE NUMBER ORIGINAL 1

## **Contact Code 556**

INSULATOR MATERIAL: THERMOPLASTIC POLYESTER, UL 94V-0 CONTACT MATERIAL; COPPER, NICKEL, TIN ALLOY CA-725 CONTACT PLATING: GOLD ON THE MATING AREA, TIN-LEAD

ON THE CONTACT TAILS, NICKEL UNDERPLATE

## 346/396 SERIES CARD EDGE CONNECTOR CONTACT CODE 555,556,558,559,560 DIMENSIONS

YOUR CONNECTION TO QUALITY & SERVICE

**EDAC INC** TORONTO, ONTARIO CANADA

THESE DRAWINGS AND SPECIFICATIONS ARE THE PROPERTY OF EDAC INC.,AND SHALL NOT BE REPRODUCED, OR COPIED OR USED AS THE BASIS FOR THE MANUFACTURE OR SALE OF APPARATUS WITHOUT WRITTEN PERMISSION.

|  | ACAD REFERENCE NO. | 346-ENG-MASTER   |
|--|--------------------|------------------|
|  | DRAWN: J.LEE       | DATE: APR. 22/09 |
|  | CHECKED:           | DATE:            |
|  | SCALE: 1:1         | SHEET 2 OF 2     |
|  | DRAWING NUMBER     | ISSUE            |
|  | 346-ENG-MASTER     | 1                |