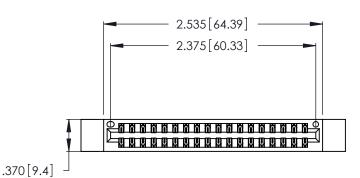

THIS IS A C.A.D. GENERATED DRAWING DO NOT MAKE MANUAL REVISIONS TO MASTER.

| 346/396 SERIES CARD EDGE CONNECTOR |
|------------------------------------|
| PART NUMBER: 346-036-540-212       |

**EDAC INC** TORONTO, ONTARIO CANADA

THESE DRAWINGS AND SPECIFICATIONS ARE THE PROPERTY OF EDAC INC.,AND SHALL NOT BE REPRODUCED, OR COPIED OR USED AS THE BASIS FOR THE MANUFACTURE OR SALE OF APPARATUS WITHOUT WRITTEN PERMISSION.

| ACAD REFERENCE NO. |       | 346-ENG-MASTER |           |
|--------------------|-------|----------------|-----------|
| DRAWN:             | J.LEE | DATE: AF       | PR. 22/09 |
| CHECKED:           |       | DATE:          |           |
| SCALE:             | N.T.S | SHEET          | OF 2      |
| DRAWING NUMBER     |       | ISSUE          |           |
| 346-ENG-MASTER     |       | 1              |           |