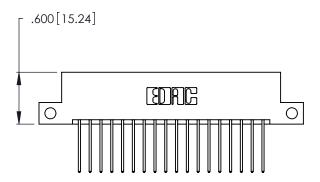

THIS IS A C.A.D. GENERATED DRAWING DO NOT MAKE MANUAL REVISIONS TO MASTER.

| 346/396 SERIES CARD EDGE CONNECTOR |
|------------------------------------|
| PART NUMBER: 346-036-540-212       |

**EDAC INC** TORONTO, ONTARIO CANADA

THESE DRAWINGS AND SPECIFICATIONS ARE THE PROPERTY OF EDAC INC.,AND SHALL NOT BE REPRODUCED, OR COPIED OR USED AS THE BASIS FOR THE MANUFACTURE OR SALE OF APPARATUS WITHOUT WRITTEN PERMISSION.

| ACAD REFERENCE NO. |       | 346-ENG-MASTER |           |
|--------------------|-------|----------------|-----------|
| DRAWN:             | J.LEE | DATE: AF       | PR. 22/09 |
| CHECKED:           |       | DATE:          |           |
| SCALE:             | N.T.S | SHEET          | OF 2      |
| DRAWING NUMBER     |       | ISSUE          |           |
| 346-ENG-MASTER     |       | 1              |           |