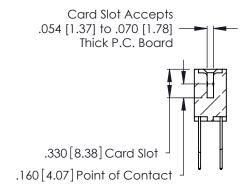

THIS IS A C.A.D. GENERATED DRAWING DO NOT MAKE MANUAL REVISIONS TO MASTER.

ISSUE NUMBER

ORIGINAL

1

**Contact Code 555** 

Contact Code 556

**Contact Code 558** 

**Contact Code 559** 

**Contact Code 560** 

INSULATOR MATERIAL: THERMOPLASTIC POLYESTER, UL 94V-0 CONTACT MATERIAL; COPPER, NICKEL, TIN ALLOY CA-725 CONTACT PLATING: GOLD ON THE MATING AREA, TIN-LEAD

ON THE CONTACT TAILS, NICKEL UNDERPLATE

346/396 SERIES CARD EDGE CONNECTOR CONTACT CODE 555,556,558,559,560 DIMENSIONS

YOUR CONNECTION TO QUALITY & SERVICE

**EDAC INC** TORONTO, ONTARIO CANADA

THESE DRAWINGS AND SPECIFICATIONS ARE THE PROPERTY OF EDAC INC.,AND SHALL NOT BE REPRODUCED, OR COPIED OR USED AS THE BASIS FOR THE MANUFACTURE OR SALE OF APPARATUS WITHOUT WRITTEN PERMISSION.