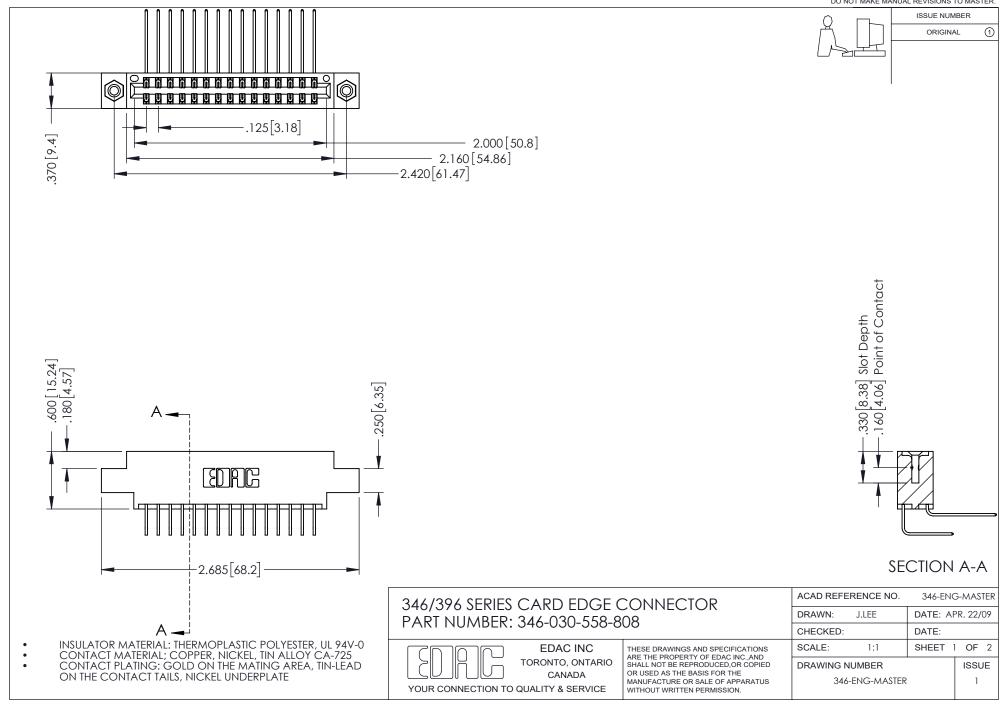

## **Contact Code 556**

INSULATOR MATERIAL: THERMOPLASTIC POLYESTER, UL 94V-0 CONTACT MATERIAL; COPPER, NICKEL, TIN ALLOY CA-725 CONTACT PLATING: GOLD ON THE MATING AREA, TIN-LEAD

ON THE CONTACT TAILS, NICKEL UNDERPLATE

## 346/396 SERIES CARD EDGE CONNECTOR CONTACT CODE 555,556,558,559,560 DIMENSIONS

YOUR CONNECTION TO QUALITY & SERVICE

**EDAC INC** TORONTO, ONTARIO CANADA

THESE DRAWINGS AND SPECIFICATIONS ARE THE PROPERTY OF EDAC INC.,AND SHALL NOT BE REPRODUCED, OR COPIED OR USED AS THE BASIS FOR THE MANUFACTURE OR SALE OF APPARATUS WITHOUT WRITTEN PERMISSION.