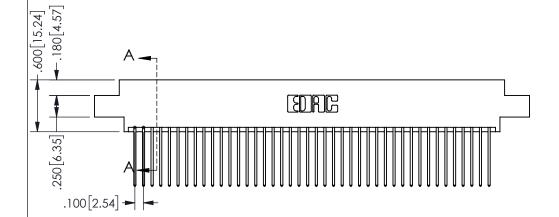

SECTION A-A

ISSUE NUMBER ORIGINAL

1

**Contact Code 558** 

Contact Code 559

**Contact Code 560** 

INSULATOR MATERIAL: THERMOPLASTIC POLYESTER, UL 94V-0 DAP MATERIAL AVAILABLE UPON REQUEST

CONTACT MATERIAL; COPPER ALLOY

CONTACT PLATING: GOLD ON THE MATING AREA, TIN PLATING ON THE CONTACT TAILS, NICKEL UNDERPLATE

## 345/395 SERIES CARD EDGE CONNECTOR CONTACT CODE 555,556,558,559,560 DIMENSIONS

YOUR CONNECTION TO QUALITY & SERVICE

**EDAC INC** TORONTO, ONTARIO CANADA

THESE DRAWINGS AND SPECIFICATIONS ARE THE PROPERTY OF EDAC INC.,AND SHALL NOT BE REPRODUCED, OR COPIED OR USED AS THE BASIS FOR THE MANUFACTURE OR SALE OF APPARATUS WITHOUT WRITTEN PERMISSION.