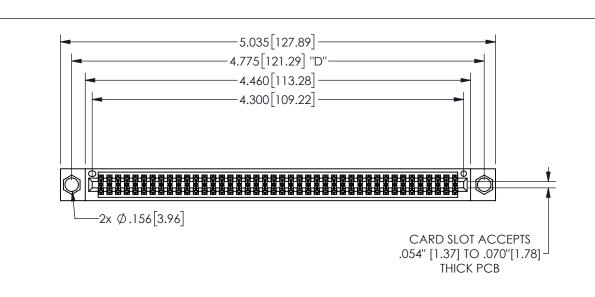

345/395 SERIES CARD EDGE CONNECTOR PART NUMBER: 345-084-542-804

YOUR CONNECTION TO QUALITY & SERVICE

**EDAC INC** TORONTO, ONTARIO CANADA

THESE DRAWINGS AND SPECIFICATIONS ARE THE PROPERTY OF EDAC INC.,AND SHALL NOT BE REPRODUCED, OR COPIED OR USED AS THE BASIS FOR THE MANUFACTURE OR SALE OF APPARATUS WITHOUT WRITTEN PERMISSION.

THIS IS A C.A.D. GENERATED DRAWING DO NOT MAKE MANUAL REVISIONS TO MASTER.

ISSUE NUMBER ORIGINAL

1

.160 4.06 .330[8.38] POINT OF CARD SLOT CONTACT .370 9.4

<u>Contact Dimensions:</u>
542-Wire Wrap .025 Sq.(0.64 Sq.) - Tail LG=.645(16.38)
.100 (2.54) Contact Spacing x .200 (5.08) Row Spacing