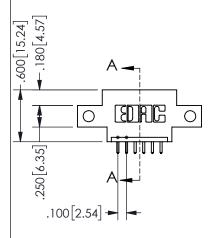

## **SECTION A-A**

345/395 SERIES CARD EDGE CONNECTOR PART NUMBER: 345-006-521-612

**EDAC INC** TORONTO, ONTARIO CANADA

THESE DRAWINGS AND SPECIFICATIONS ARE THE PROPERTY OF EDAC INC., AND SHALL NOT BE REPRODUCED, OR COPIED OR USED AS THE BASIS FOR THE MANUFACTURE OR SALE OF APPARATUS WITHOUT WRITTEN PERMISSION.

| ACAD REFERENCE NO.  | 345-ENG-MASTER |           |
|---------------------|----------------|-----------|
| DRAWN: R.STA.MONICA | DATEMA         | Y.16/2017 |
| CHECKED:            | DATE:          |           |
| SCALE: NTS          | SHEET          | OF 2      |
| DRAWING NUMBER      |                | ISSUE     |
| 345-ENG-MASTER      |                | 1         |
|                     |                |           |