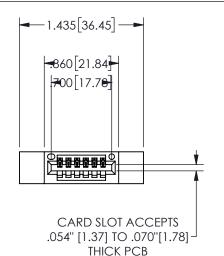

THIS IS A C.A.D. GENERATED DRAWING DO NOT MAKE MANUAL REVISIONS TO MASTER.

ISSUE NUMBER

ORIGINAL

1

<u>Contact Dimensions:</u>
521-P.C. Tail .025 Sq.(0.64 Sq.) - Tail LG=.150(3.81)
.100 (2.54) Contact Spacing x .200 (5.08) Row Spacing

.160 4.06 .330[8.38] POINT OF CARD SLOT CONTACT

## **SECTION A-A**

345/395 SERIES CARD EDGE CONNECTOR PART NUMBER: 345-006-521-612

**EDAC INC** TORONTO, ONTARIO CANADA

THESE DRAWINGS AND SPECIFICATIONS ARE THE PROPERTY OF EDAC INC., AND SHALL NOT BE REPRODUCED, OR COPIED OR USED AS THE BASIS FOR THE MANUFACTURE OR SALE OF APPARATUS WITHOUT WRITTEN PERMISSION.