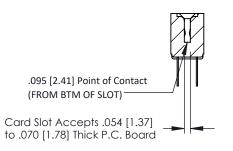

## **See Accompanying Pages for:**

- **Contact Bend Details**
- **Mounting Options**

SECTION A-A

| 307 / 357 Card Edge Connector<br>Part Number: 307-014-400-207        |                                                                                                                                                                                                 | ACAD REFERENCE NO. 307 ENG MASTER |             |          |           |
|----------------------------------------------------------------------|-------------------------------------------------------------------------------------------------------------------------------------------------------------------------------------------------|-----------------------------------|-------------|----------|-----------|
|                                                                      |                                                                                                                                                                                                 | DRAWN:                            | J.LEE       | DATE: AU | IG. 11/09 |
|                                                                      |                                                                                                                                                                                                 | CHECKED:                          |             | DATE:    |           |
| EDAC INC TORONTO, ONTARIO CANADA DUR CONNECTION TO QUALITY & SERVICE | THESE DRAWINGS AND SPECIFICATIONS ARE THE PROPERTY OF EDAC INC.,AND SHALL NOT BE REPRODUCED,OR COPIED ON USED AS THE BASIS FOR THE MANUFACTURE OR SALE OF APPARATUS WITHOUT WRITTEN PERMISSION. | SCALE:                            | NTS         | SHEET    | 1 OF 3    |
|                                                                      |                                                                                                                                                                                                 | DRAWING                           | NUMBER      |          | ISSUE     |
|                                                                      |                                                                                                                                                                                                 | 3                                 | 07 Assembly |          | 1         |