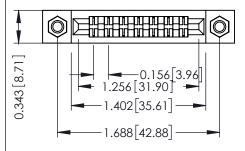

**Mounting Option** M3-0.5 Metric Threaded Inserts **Contact Detail** 

Wire Hole .087x.013(2.21x0.33) - Tail LG .282(7.16) .156 [3.96] Contact Spacing x .200 [5.08] Row Spacing