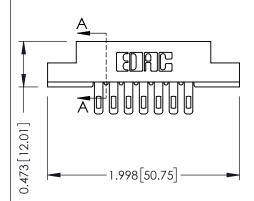

## **See Accompanying Pages for:**

- **Contact Bend Details**
- **Mounting Options**

SECTION A-A

| 307 / 357 Card Edge Connector<br>Part Number: 307-014-400-207        |                                                                                                                                                                                                 | ACAD REFERENCE NO. 307 ENG MASTER |             |          |           |
|----------------------------------------------------------------------|-------------------------------------------------------------------------------------------------------------------------------------------------------------------------------------------------|-----------------------------------|-------------|----------|-----------|
|                                                                      |                                                                                                                                                                                                 | DRAWN:                            | J.LEE       | DATE: AU | IG. 11/09 |
|                                                                      |                                                                                                                                                                                                 | CHECKED:                          |             | DATE:    |           |
| EDAC INC TORONTO, ONTARIO CANADA DUR CONNECTION TO QUALITY & SERVICE | THESE DRAWINGS AND SPECIFICATIONS ARE THE PROPERTY OF EDAC INC.,AND SHALL NOT BE REPRODUCED,OR COPIED ON USED AS THE BASIS FOR THE MANUFACTURE OR SALE OF APPARATUS WITHOUT WRITTEN PERMISSION. | SCALE:                            | NTS         | SHEET    | 1 OF 3    |
|                                                                      |                                                                                                                                                                                                 | DRAWING                           | NUMBER      |          | ISSUE     |
|                                                                      |                                                                                                                                                                                                 | 3                                 | 07 Assembly |          | 1         |