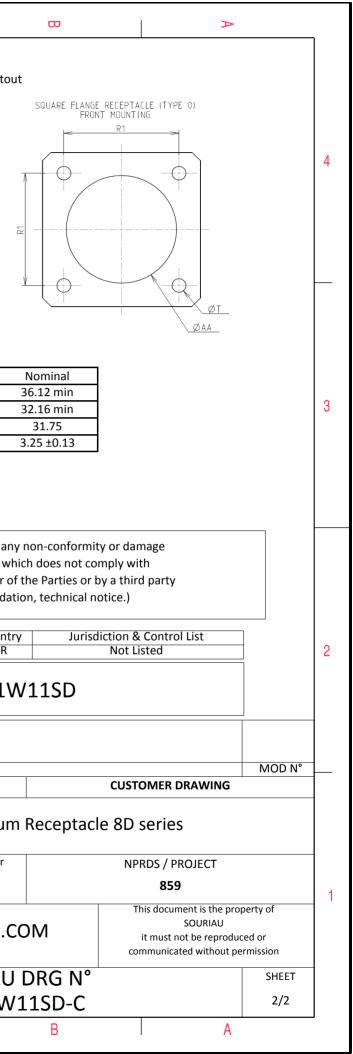

D

| Connector dimension |               |  |  |
|---------------------|---------------|--|--|
| Dim                 | Nominal       |  |  |
| Р                   | 3.25±0.2      |  |  |
| PP                  | 4.93±0.2      |  |  |
| R1                  | 31.75         |  |  |
| R2                  | 29.36         |  |  |
| S                   | 39.7±0.3      |  |  |
| V                   | 20.07+0/-1.25 |  |  |
| W                   | 2.1/3.2       |  |  |
| Z                   | 31.5 Max      |  |  |
| VV THREAD           | M31x1-6g      |  |  |