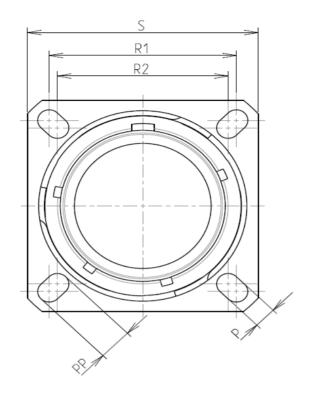

D

| Connector dimension |               |  |  |
|---------------------|---------------|--|--|
| Dim                 | Nominal       |  |  |
| Р                   | 3.25±0.2      |  |  |
| PP                  | 4.93±0.2      |  |  |
| R1                  | 31.75         |  |  |
| R2                  | 29.36         |  |  |
| S                   | 39.7±0.3      |  |  |
| V                   | 20.07+0/-1.25 |  |  |
| W                   | 2.1/3.2       |  |  |
| Z                   | 31.5 Max      |  |  |
| VV THREAD           | M31x1-6g      |  |  |