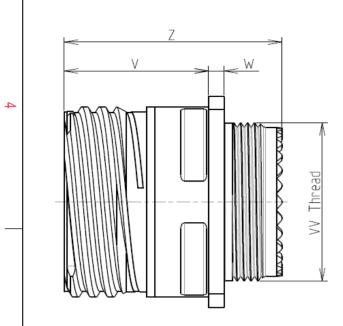

: 59.15 g ± 10%

8D 0

G

21

W

11

S

F

D

| Connector dimension |               |  |  |
|---------------------|---------------|--|--|
| Dim                 | Nominal       |  |  |
| Р                   | 3.25±0.2      |  |  |
| PP                  | 4.93±0.2      |  |  |
| R1                  | 31.75         |  |  |
| R2                  | 29.36         |  |  |
| S                   | 39.7±0.3      |  |  |
| V                   | 20.07+0/-1.25 |  |  |
| W                   | 2.1/3.2       |  |  |
| Z                   | 31.5 Max      |  |  |
| VV THREAD           | M31x1-6g      |  |  |