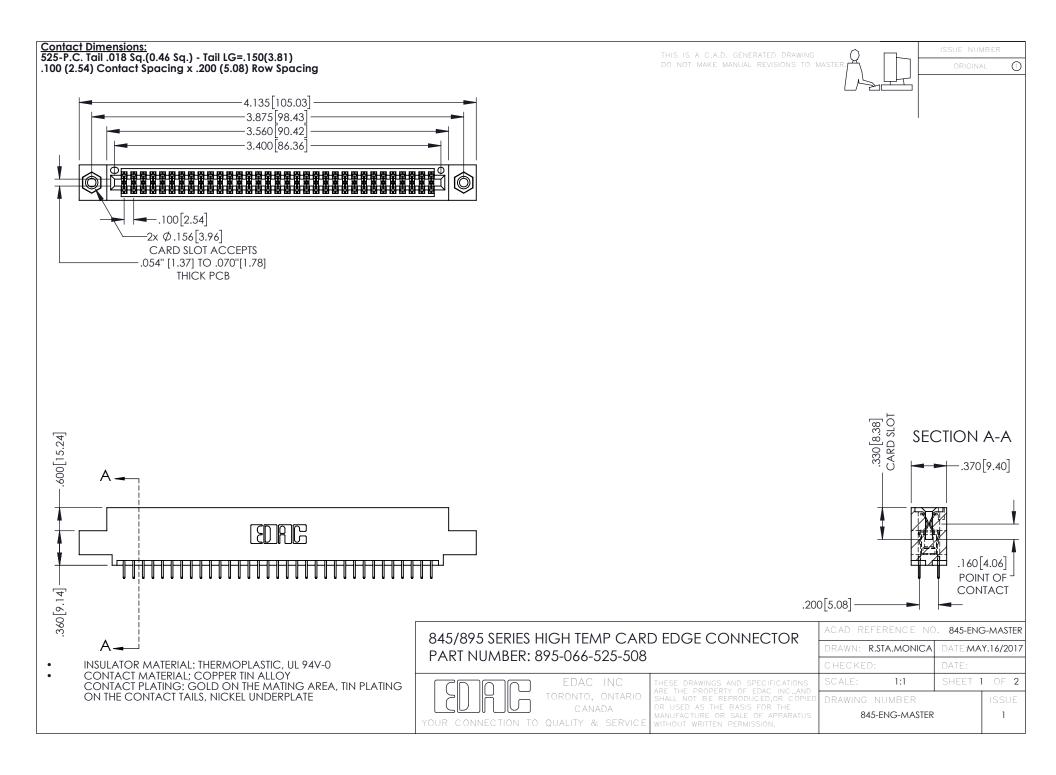

- INSULATOR MATERIAL: THERMOPLASTIC POLYESTER, UL 94V-0 DAP MATERIAL AVAILABLE UPON REQUEST
- CONTACT MATERIAL; COPPER ALLOY

**Contact Code 558** 

CONTACT PLATING: GOLD ON THE MATING AREA, TIN PLATING ON THE CONTACT TAILS, NICKEL UNDERPLATE

## 845/895 SERIES HIGH TEMP CARD EDGE CONNECTOR CONTACT CODE 555,556,558,559,560 DIMENSIONS

YOUR CONNECTION TO QUALITY & SERVICE

Contact Code 559

|   | ACAD REFERENCE NO   | . 845-ENG-MASTER |
|---|---------------------|------------------|
|   | DRAWN: R.STA.MONICA | DATE:MAY.16/2017 |
|   | CHECKED:            | DATE:            |
|   | SCALE: 1:1          | SHEET 2 OF 2     |
| D | DRAWING NUMBER      | ISSUE            |

Contact Code 560

845-ENG-MASTER