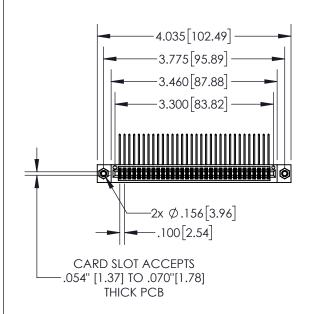

| 845/895 SE | RIES HIGH TEMP  | CARD EDO | GE CONNECTOR |
|------------|-----------------|----------|--------------|
| PART NUM   | BER: 895-064-55 | 8-808    |              |

| ACAD REFERENCE NO. 845-ENG-MASTER |                  |       |  |  |
|-----------------------------------|------------------|-------|--|--|
| DRAWN: R.STA.MONICA               | DATE:MAY.16/2017 |       |  |  |
| CHECKED:                          | DATE:            |       |  |  |
| SCALE: 1:2                        | SHEET 1          | OF 2  |  |  |
| DRAWING NUMBER                    |                  | ISSUE |  |  |
| 845-ENG-MASTER                    | 1                |       |  |  |