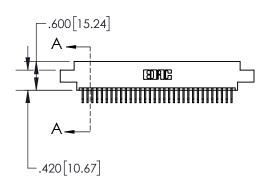

1

| .330[8.38]<br>CARD SLOT |                                   |  |  |  |
|-------------------------|-----------------------------------|--|--|--|
| -                       | 370[9.40]<br>SECTION A-A          |  |  |  |
|                         | .160[4.06]<br>POINT OF<br>CONTACT |  |  |  |
|                         | <b>-</b> .200[5.08]               |  |  |  |