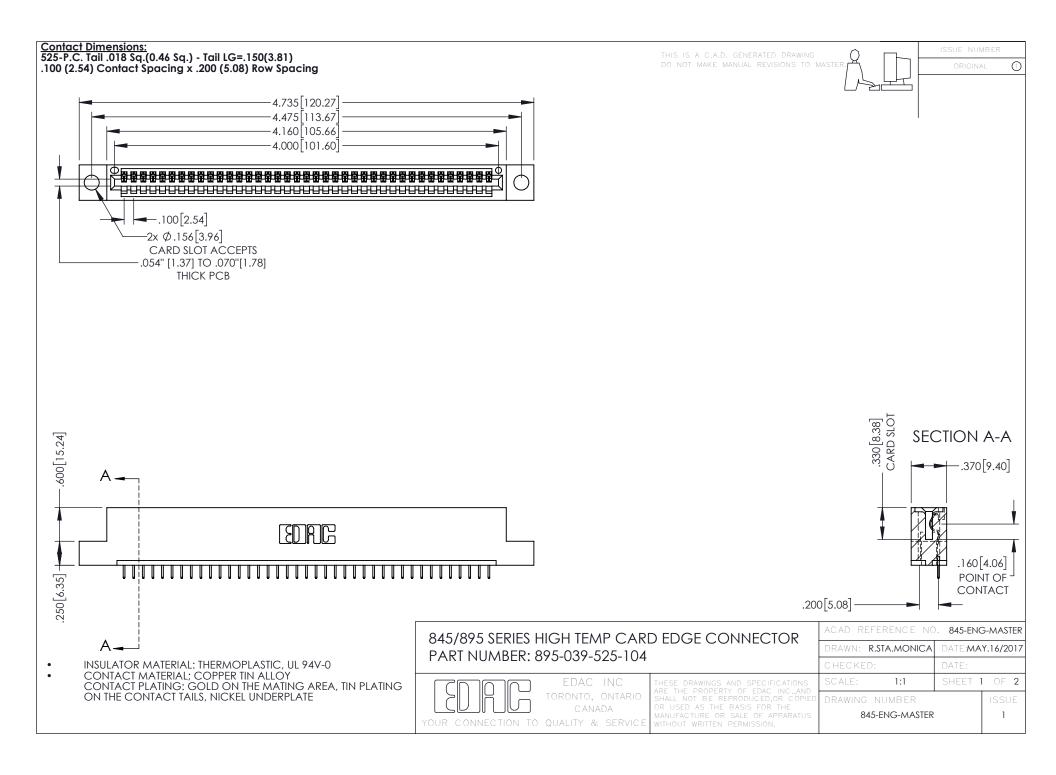

- INSULATOR MATERIAL: THERMOPLASTIC POLYESTER, UL 94V-0 DAP MATERIAL AVAILABLE UPON REQUEST
- CONTACT MATERIAL; COPPER ALLOY

**Contact Code 558** 

CONTACT PLATING: GOLD ON THE MATING AREA, TIN PLATING ON THE CONTACT TAILS, NICKEL UNDERPLATE

## 845/895 SERIES HIGH TEMP CARD EDGE CONNECTOR CONTACT CODE 555,556,558,559,560 DIMENSIONS

YOUR CONNECTION TO QUALITY & SERVICE

Contact Code 559

|   | ACAD REFERENCE NO   | . 845-ENG-MASTER |
|---|---------------------|------------------|
|   | DRAWN: R.STA.MONICA | DATE:MAY.16/2017 |
|   | CHECKED:            | DATE:            |
|   | SCALE: 1:1          | SHEET 2 OF 2     |
| D | DRAWING NUMBER      | ISSUE            |

Contact Code 560

845-ENG-MASTER