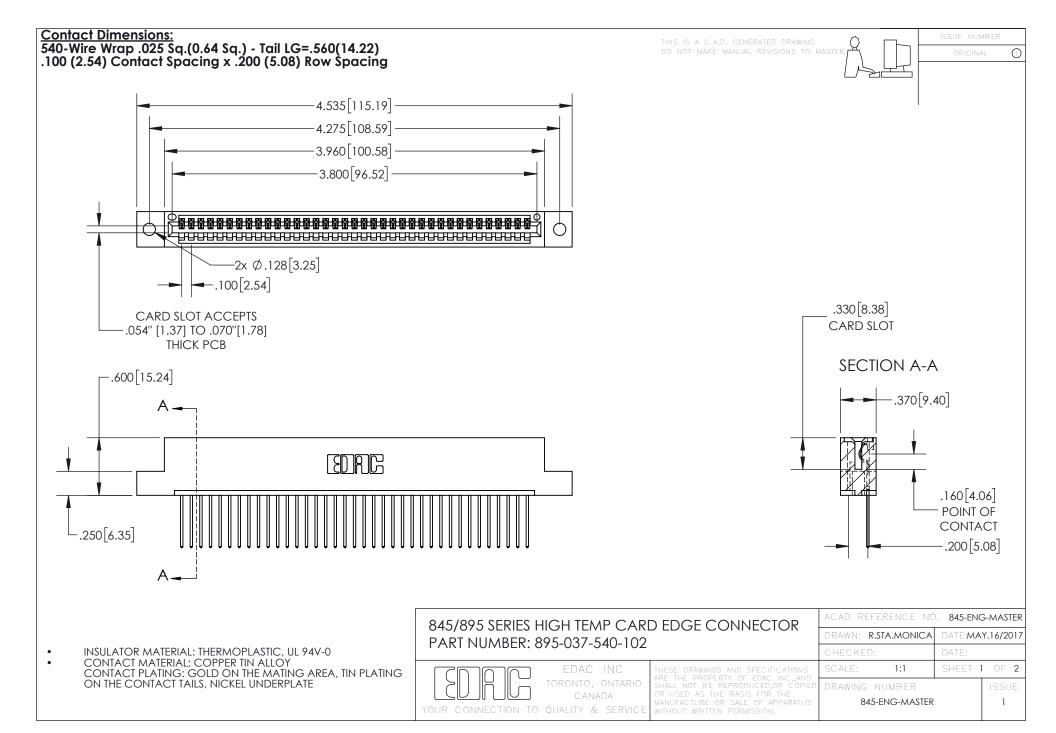

INSULATOR MATERIAL: THERMOPLASTIC POLYESTER, UL 94V-0 DAP MATERIAL AVAILABLE UPON REQUEST

**Contact Code 558** 

CONTACT MATERIAL; COPPER ALLOY CONTACT PLATING: GOLD ON THE MATING AREA, TIN PLATING ON THE CONTACT TAILS, NICKEL UNDERPLATE

## 845/895 SERIES HIGH TEMP CARD EDGE CONNECTOR CONTACT CODE 555,556,558,559,560 DIMENSIONS

YOUR CONNECTION TO QUALITY & SERVICE

Contact Code 559

|   | ACAD REFERENCE NO. 845-ENG-MASTER |                  |  |
|---|-----------------------------------|------------------|--|
|   | DRAWN: R.STA.MONICA               | DATE:MAY.16/2017 |  |
|   | CHECKED:                          | DATE:            |  |
|   | SCALE: 1:1                        | SHEET 2 OF 2     |  |
| D | DRAWING NUMBER                    | ISSUE            |  |