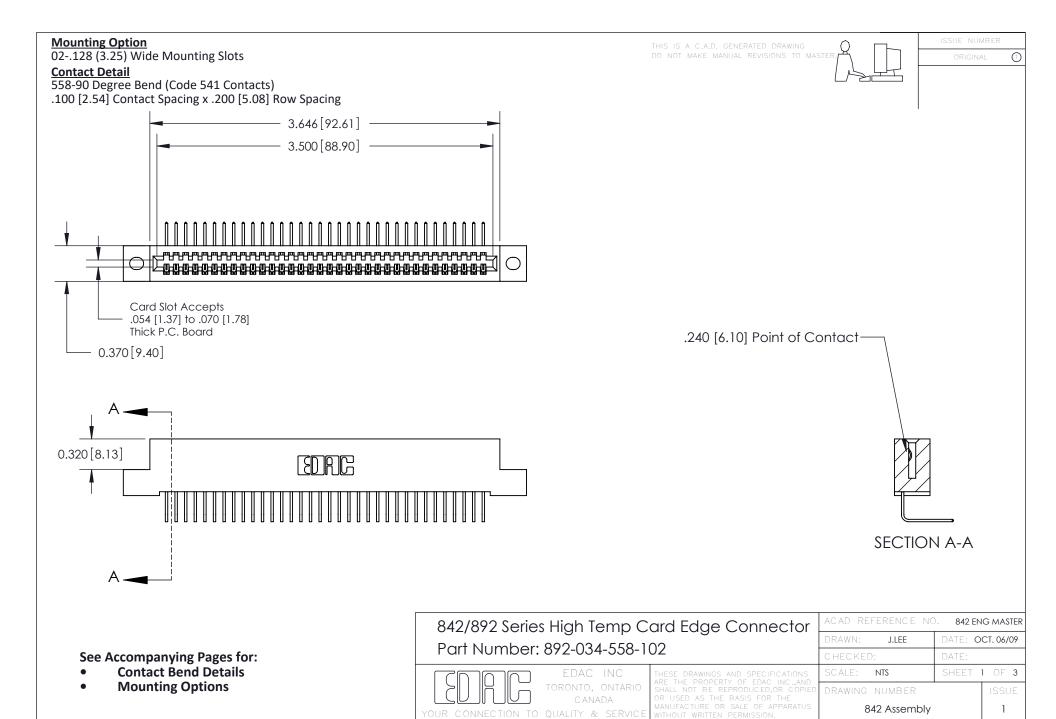

THIS IS A C.A.D. GENERATED DRAWING DO NOT MAKE MANUAL REVISIONS TO MASTER

ORIGINAL (1)



| 842/892 Series High Temp Card Edge Connector<br>Contact Bend Detail |                                                                                                 | ACAD REFERENCE NO. 842 ENG MASTER |             |                  |        |
|---------------------------------------------------------------------|-------------------------------------------------------------------------------------------------|-----------------------------------|-------------|------------------|--------|
|                                                                     |                                                                                                 | DRAWN:                            | J.LEE