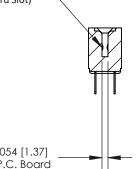

## **Contact Detail**

PC Tail .046x.013(1.17x0.33) - Tail LG=.213(5.41)

.156 [3.96] Contact Spacing x .200 [5.08] Row Spacing

**SECTION A-A** 

.095 [2.41] Point of Contact (Measured from bottom of Card Slot)

Card Slot Accepts .054 [1.37] to .070 [1.78] Thick P.C. Board

See Accompanying Page for:

**Contact Bend Details** 

807/857 Series High Temp Card Edge Connector Part Number: 857-046-520-202

YOUR CONNECTION TO QUALITY & SERVICE