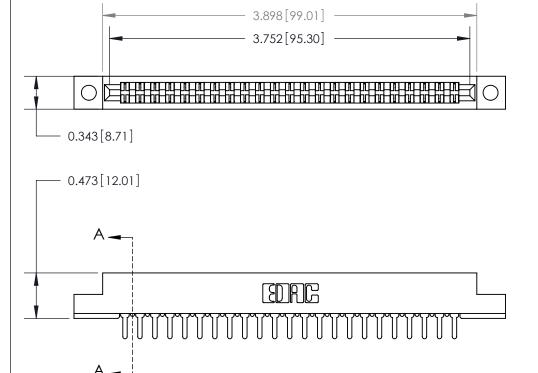

**Mounting Option** 

.128 (3.25) Dia. Mounting Holes

## **Contact Detail**

PC Tail .046x.013(1.17x0.33) - Tail LG=.213(5.41)

.156 [3.96] Contact Spacing x .200 [5.08] Row Spacing

**SECTION A-A** 

.095 [2.41] Point of Contact (Measured from bottom of Card Slot)

Card Slot Accepts .054 [1.37] to .070 [1.78] Thick P.C. Board

See Accompanying Page for:

**Contact Bend Details** 

807/857 Series High Temp Card Edge Connector Part Number: 857-046-520-202

YOUR CONNECTION TO QUALITY & SERVICE