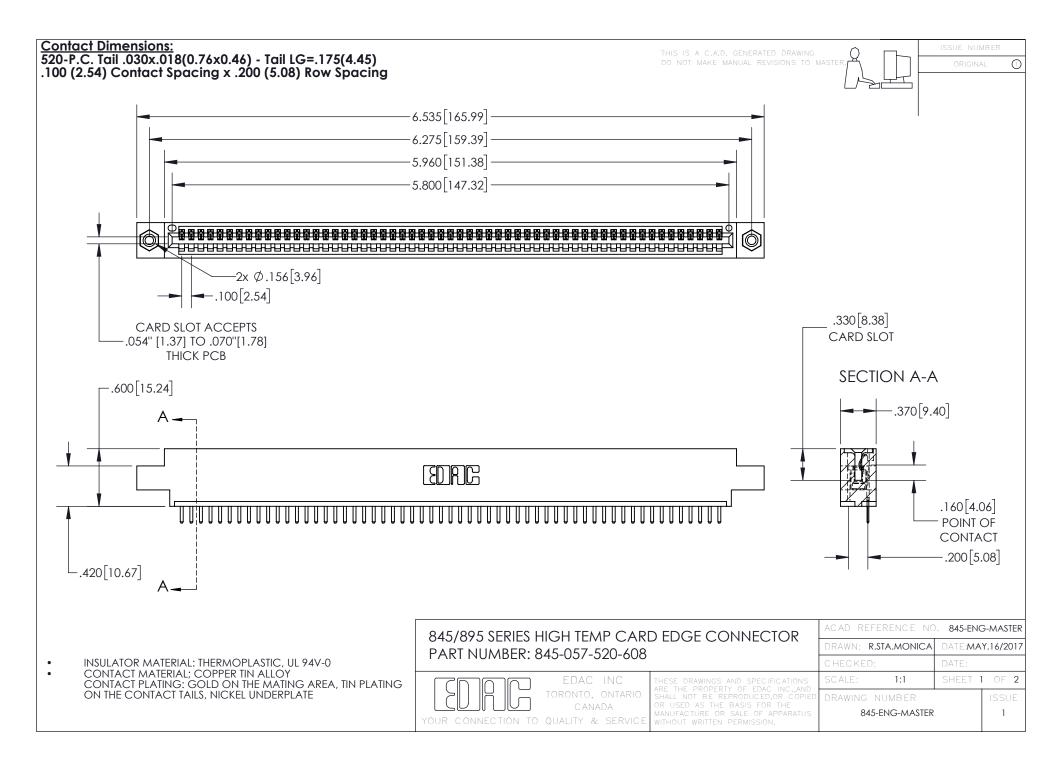

INSULATOR MATERIAL: THERMOPLASTIC POLYESTER, UL 94V-0 DAP MATERIAL AVAILABLE UPON REQUEST

**Contact Code 558** 

CONTACT MATERIAL; COPPER ALLOY CONTACT PLATING: GOLD ON THE MATING AREA, TIN PLATING ON THE CONTACT TAILS, NICKEL UNDERPLATE

## 845/895 SERIES HIGH TEMP CARD EDGE CONNECTOR CONTACT CODE 555,556,558,559,560 DIMENSIONS

YOUR CONNECTION TO QUALITY & SERVICE

Contact Code 559

|   | ACAD REFERENCE NO. 845-ENG-MASTER |                  |  |
|---|-----------------------------------|------------------|--|
|   | DRAWN: R.STA.MONICA               | DATE:MAY.16/2017 |  |
|   | CHECKED:                          | DATE:            |  |
|   | SCALE: 1:1                        | SHEET 2 OF 2     |  |
| D | DRAWING NUMBER                    | ISSUE            |  |

Contact Code 560