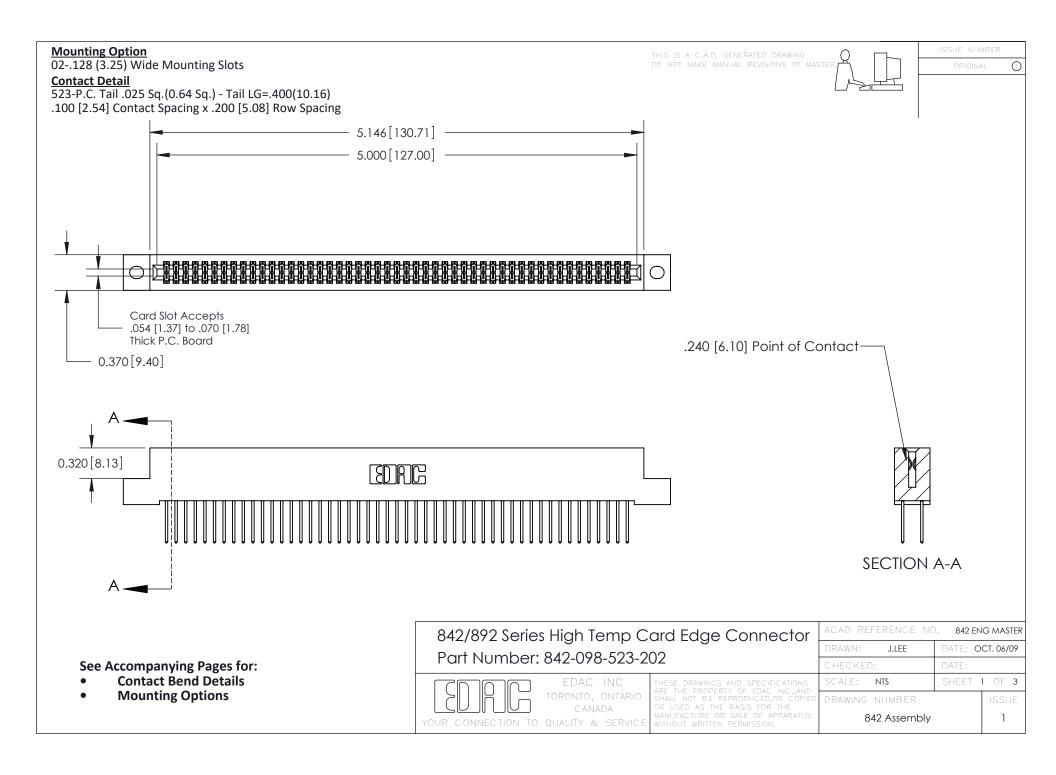

THIS IS A C.A.D. GENERATED DRAWING DO NOT MAKE MANUAL REVISIONS TO MASTER

ORIGINAL (1)



| 842/892 Series High Temp Card Edge Connector<br>Contact Bend Detail |                                                                                                  | ACAD REFERENCE NO. 842 ENG MASTER |             |                  |        |
|---------------------------------------------------------------------|--------------------------------------------------------------------------------------------------|-----------------------------------|-------------|------------------|--------|
|                                                                     |                                                                                                  | DRAWN:                            | J.