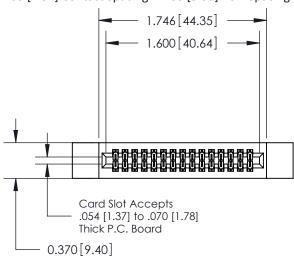

## **Contact Detail**

560-Extender Board Bend (Code 523 Contacts)

.100 [2.54] Contact Spacing x .200 [5.08] Row Spacing

**See Accompanying Pages for:** 

- **Contact Bend Details**
- **Mounting Options**

.240 [6.10] Point of Contact-

842/892 Series High Temp Card Edge Connector Part Number: 842-030-560-212

YOUR CONNECTION TO QUALITY & SERVICE

CANADA

842 ENG MASTER J.LEE DATE: OCT. 06/09 SHEET 1 OF 3

842 Assembly

THIS IS A C.A.D. GENERATED DRAWING DO NOT MAKE MANUAL REVISIONS TO MASTER