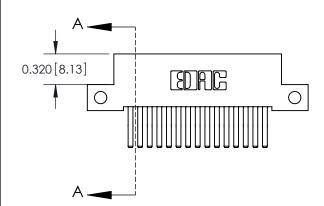

**Mounting Option** 

12-.128 (3.25) Dia. Side Mounting Holes

THIS IS A C.A.D. GENERATED DRAWING DO NOT MAKE MANUAL REVISIONS TO MASTER

ISSUE NUMBER

ORIGINAL

1

| 842/892 Series High Temp Card Edge Co<br>Mounting Options  | DRAWN: J.LEE DATE: OCT. 06/09  CHECKED: DATE: |
|------------------------------------------------------------|-----------------------------------------------|
| EDAC INC THESE DRAWINGS AND S ARE THE PROPERTY OF          |                                               |
|                                                            | DUCED,OR COPIED DRAWING NUMBER ISSUE          |
| YOUR CONNECTION TO QUALITY & SERVICE WITHOUT WRITTEN PERMI |                                               |