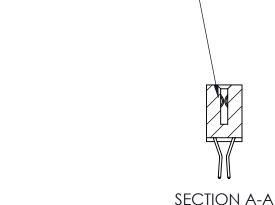

ORIGINAL (1)

| 842/892 Series High Temp Card Edge Connector<br>Contact Bend Detail |                                                                                                 | ACAD REFERENCE NO. 842 ENG MASTER |             |                  |        |
|---------------------------------------------------------------------|-------------------------------------------------------------------------------------------------|-----------------------------------|-------------|------------------|--------|
|                                                                     |                                                                                                 | DRAWN:                            | J.LEE       | DATE: OCT. 06/09 |        |
|                                                                     |                                                                                                 | CHECKED:                          |             | DATE:            |        |
| EDAC INC                                                            | THESE DRAWINGS AND SPECIFICATIONS ARE THE PROPERTY OF EDAC INCAND                               | SCALE:                            | NTS         | SHEET :          | 2 OF 3 |
| TORONTO, ONTARIO                                                    | SHALL NOT BE REPRODUCED,OR COPIED OR USED AS THE BASIS FOR THE MANUFACTURE OR SALE OF APPARATUS | DRAWING                           | NUMBER      |                  | ISSUE  |
| YOUR CONNECTION TO QUALITY & SERVICE                                |                                                                                                 | 8                                 | 42 Assembly |                  | 1      |