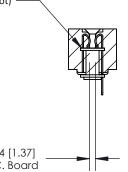

**SECTION A-A** 

.175 [4.45] Point of Contact (Measured from bottom of Card Slot)

Card Slot Accepts .054 [1.37] to .070 [1.78] Thick P.C. Board

See Accompanying Page for:

**Contact Bend Details** 

807/857 Series High Temp Card Edge Connector Part Number: 807-028-421-103