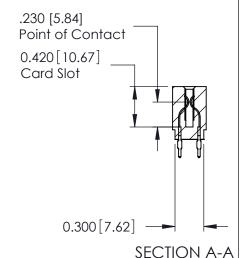

THIS IS A C.A.D. GENERATED DRAWING DO NOT MAKE MANUAL REVISIONS TO MASTER.

ISSUE NUMBER

ORIGINAL

Contact Information
520-P.C. Tail, Regular Point - Tail LG.=.175(4.45)
.100" (2.54mm) Contact Spacing x .200" (5.08mm) Row Spacing

725 Series Ultra-Mate Card Edge Connector - Press Fit

Part Number: 725-050-520-201

YOUR CONNECTION TO QUALITY & SERVICE

**EDAC INC** TORONTO, ONTARIO CANADA

THESE DRAWINGS AND SPECIFICATIONS ARE THE PROPERTY OF EDAC INC.,AND SHALL NOT BE REPRODUCED, OR COPIED OR USED AS THE BASIS FOR THE MANUFACTURE OR SALE OF APPARATUS WITHOUT WRITTEN PERMISSION.