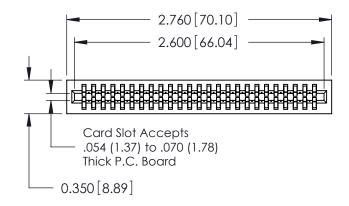

THIS IS A C.A.D. GENERATED DRAWING DO NOT MAKE MANUAL REVISIONS TO MASTER.

ISSUE NUMBER

ORIGINAL

Contact Information
520-P.C. Tail, Regular Point - Tail LG.=.175(4.45)
.100" (2.54mm) Contact Spacing x .200" (5.08mm) Row Spacing

725 Series Ultra-Mate Card Edge Connector - Press Fit

Part Number: 725-050-520-201

YOUR CONNECTION TO QUALITY & SERVICE

**EDAC INC** TORONTO, ONTARIO CANADA

THESE DRAWINGS AND SPECIFICATIONS ARE THE PROPERTY OF EDAC INC.,AND SHALL NOT BE REPRODUCED, OR COPIED OR USED AS THE BASIS FOR THE MANUFACTURE OR SALE OF APPARATUS WITHOUT WRITTEN PERMISSION.