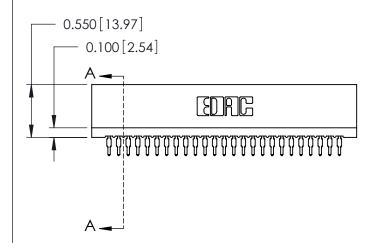

THIS IS A C.A.D. GENERATED DRAWING DO NOT MAKE MANUAL REVISIONS TO MASTER.

ISSUE NUMBER

ORIGINAL

Contact Information
520-P.C. Tail, Regular Point - Tail LG.=.175(4.45)
.100" (2.54mm) Contact Spacing x .200" (5.08mm) Row Spacing

725 Series Ultra-Mate Card Edge Connector - Press Fit

Part Number: 725-050-520-201

YOUR CONNECTION TO QUALITY & SERVICE

**EDAC INC** TORONTO, ONTARIO CANADA

THESE DRAWINGS AND SPECIFICATIONS ARE THE PROPERTY OF EDAC INC.,AND SHALL NOT BE REPRODUCED, OR COPIED OR USED AS THE BASIS FOR THE MANUFACTURE OR SALE OF APPARATUS WITHOUT WRITTEN PERMISSION.