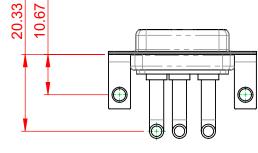

## NOTES:

MATERIAL: HOUSING: SHELL: CONTACT:

THERMOPLASTIC POLYESTER, UL94V-0 STEEL, TIN PLATED COPPER ALLOY, 30µ GOLD PLATED

**OPERATING TEMPERATURE:** 

.XX ±0.13

.XXX ±0.05

10.70

5.80