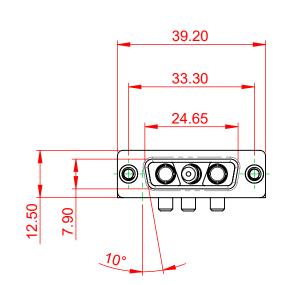

-55°C ~ 125°C

|  | COMBINATION D-SUB                                                              |                                                                                                                                                                                                                | SW REFERENCE NO.: 630 COMBO ASSEMBLY |                  |       |
|--|--------------------------------------------------------------------------------|----------------------------------------------------------------------------------------------------------------------------------------------------------------------------------------------------------------|--------------------------------------|------------------|-------|
|  |                                                                                |                                                                                                                                                                                                                | DRAWN: C.B                           | DATE: JAN. 01/20 | 19    |
|  |                                                                                |                                                                                                                                                                                                                | CHECKED:                             | DATE:            |       |
|  | EDAC INC<br>TORONTO, ONTARIO<br>CANADA<br>YOUR CONNECTION TO QUALITY & SERVICE | THESE DRAWINGS AND SPECIFICATIONS<br>ARE THE PROPERTY OF EDAC INC.,AND<br>SHALL NOT BE REPRODUCED,OR COPIED<br>OR USED AS THE BASIS FOR THE<br>MANUFACTURE OR SALE OF APPARATUS<br>WITHOUT WRITTEN PERMISSION. | SCALE: (IN C.A.D. 1:1)               | SHEET 1 OF       | 2     |
|  |                                                                                |                                                                                                                                                                                                                | DRAWING NUMBER: 630-3WK3650-4TC      |                  | ISSUE |
|  |                                                                                |                                                                                                                                                                                                                | PART NUMBER: 630-3WK                 | 3650-4TC         | 1     |