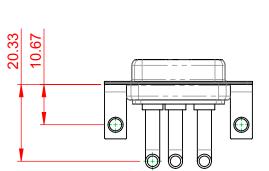

## NOTES:

MATERIAL: HOUSING: SHELL: CONTACT:

THERMOPLASTIC POLYESTER, UL94V-0 STEEL, TIN PLATED COPPER ALLOY, 30µ GOLD PLATED

**OPERATING TEMPERATURE:** 

.XX ±0.13

.XXX ±0.05

10.70

5.80

-55°C ~ 125°C

|  | COMBINATION D-SUB                                                              |                                                                                                                                                                                                                | SW REFERENCE NO.: 630 COMBO ASSEMBLY |                  |       |
|--|--------------------------------------------------------------------------------|----------------------------------------------------------------------------------------------------------------------------------------------------------------------------------------------------------------|--------------------------------------|------------------|-------|
|  |                                                                                |                                                                                                                                                                                                                | DRAWN: C.B                           | DATE: JAN. 01/20 | 19    |
|  |                                                                                |                                                                                                                                                                                                                | CHECKED:                             | DATE:            |       |
|  | EDAC INC<br>TORONTO, ONTARIO<br>CANADA<br>YOUR CONNECTION TO QUALITY & SERVICE | THESE DRAWINGS AND SPECIFICATIONS<br>ARE THE PROPERTY OF EDAC INC.,AND<br>SHALL NOT BE REPRODUCED,OR COPIED<br>OR USED AS THE BASIS FOR THE<br>MANUFACTURE OR SALE OF APPARATUS<br>WITHOUT WRITTEN PERMISSION. | SCALE: (IN C.A.D. 1:1)               | SHEET 1 OF       | 2     |
|  |                                                                                |                                                                                                                                                                                                                | DRAWING NUMBER: 630-3WK3650-4TC      |                  | ISSUE |
|  |                                                                                |                                                                                                                                                                                                                | PART NUMBER: 630-3WK                 | 3650-4TC         | 1     |