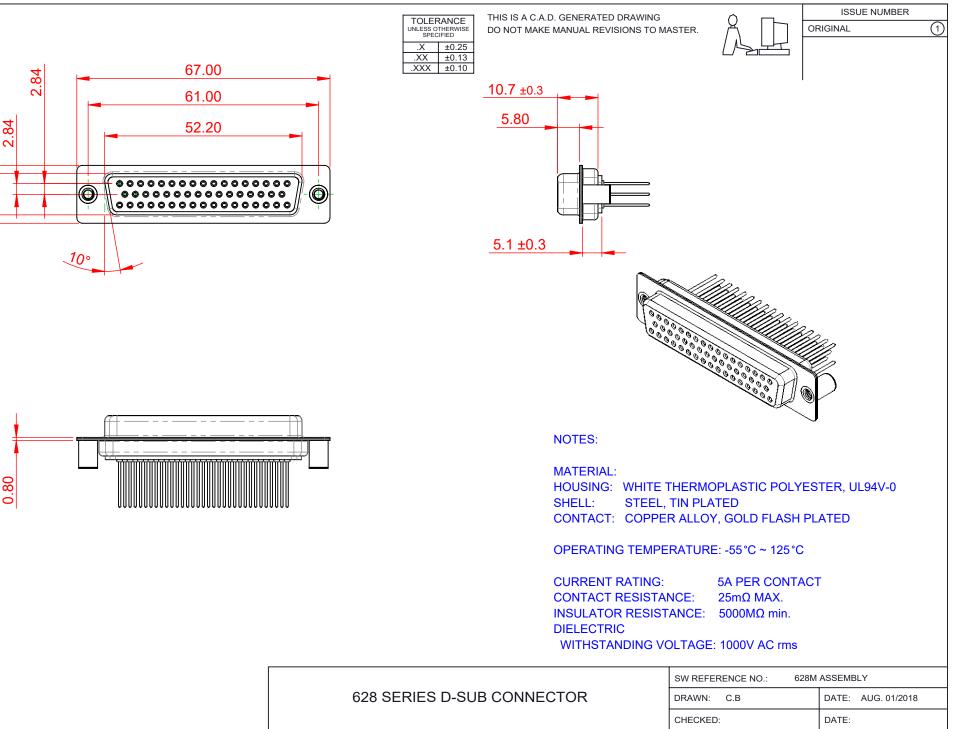

COMPLIANT

10.90

15.30

THIS SERIES FULLY CONFORMS TO THE EUROPEAN UNION DIRECTIVES 2011/65/EU FOR RoHS COMPLIANCY.

EDAC INC TORONTO, ONTARIO CANADA

THESE DRAWINGS AND SPECIFICATIONS ARE THE PROPERTY OF EDAC INC..AND SHALL NOT BE REPRODUCED, OR COPIED OR USED AS THE BASIS FOR THE MANUFACTURE OR SALE OF APPARATUS WITHOUT WRITTEN PERMISSION.

| SW REFERENCE NO.: 628M ASSEMBLY |                 |                    |       |
|---------------------------------|-----------------|--------------------|-------|
| DRAWN: C.B                      |                 | DATE: AUG. 01/2018 |       |
| CHECKED:                        |                 | DATE:              |       |
| SCALE: 1:1                      |                 | SHEET 1 OF         | 1     |
| DRAWING NUMBER:                 | 628-M50-223-WT3 |                    | ISSUE |
| PART NUMBER:                    | 628-M50-223-WT3 |                    | 1     |
|                                 |                 |                    |       |