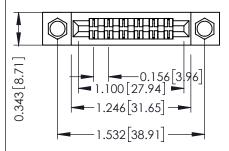

Mounting Option
.156 (3.96) Dia. Mounting Holes

**Contact Detail** 

PC Tail .046x.013(1.17x0.33) - Tail LG=.358(9.09) .156 [3.96] Contact Spacing x .200 [5.08] Row Spacing THIS IS A C.A.D. GENERATED DRAWING DO NOT MAKE MANUAL REVISIONS TO MAS ER. C