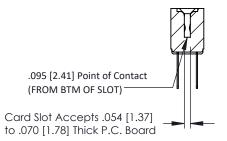

Mounting Option
.156 (3.96) Dia. Mounting Holes

**Contact Detail** 

PC Tail .046x.013(1.17x0.33) - Tail LG=.358(9.09) .156 [3.96] Contact Spacing x .200 [5.08] Row Spacing THIS IS A C.A.D. GENERATED DRAWING DO NOT MAKE MANUAL REVISIONS TO MAS ER. C

ISSUE NUMBER

ORIGINAL





## **See Accompanying Pages for:**

- Contact Bend Details
- Mounting Options

## SECTION A-A

307 ENG MASTER

DATE: AUG. 11/09

SHEET 1 OF 3



J.LEE

307 Assembly

NTS

| 307 / 357 Card Edge Connector |                   |                                                                                                                                                                                                  | ACAD RE |
|-------------------------------|-------------------|--------------------------------------------------------------------------------------------------------------------------------------------------------------------------------------------------|---------|
| <u> </u>                      |                   |                                                                                                                                                                                                  | DRAWN