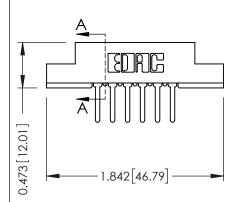

## SECTION A-A

307 ENG MASTER

DATE: AUG. 11/09

SHEET 1 OF 3

J.LEE

307 Assembly

NTS

| 307 / 357 Card Edge Connector |                   |                                                                                                                                                                                                  | ACAD RE |
|-------------------------------|-------------------|--------------------------------------------------------------------------------------------------------------------------------------------------------------------------------------------------|---------|
| <u> </u>                      |                   |                                                                                                                                                                                                  | DRAWN:  |
| Part Number: 357-012-522-204  |                   |                                                                                                                                                                                                  | CHECKE  |
| EDPF<br>YOUR CONNECTION TO    | EDAC INC          | THESE DRAWINGS AND SPECIFICATIONS ARE THE PROPERTY OF EDAC INC., AND SHALL NOT BE REPRODUCED, OR COPIED OR USED AS THE BASIS FOR THE MANUFACTURE OR SALE OF APPARATUS WITHOUT WRITTEN EPEMISSION | SCALE:  |
|                               | TORONTO, ONTARIO  |                                                                                                                                                                                                  | DRAWING |
|                               | OUALITY & SERVICE |                                                                                                                                                                                                  |         |