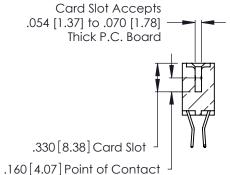

| 346/396 SERIES CARD EDGE CONNECTOR |
|------------------------------------|
| PART NUMBER: 346-090-560-204       |

YOUR CONNECTION TO QUALITY & SERVICE

**EDAC INC** TORONTO, ONTARIO CANADA

THESE DRAWINGS AND SPECIFICATIONS ARE THE PROPERTY OF EDAC INC., AND SHALL NOT BE REPRODUCED, OR COPIED OR USED AS THE BASIS FOR THE MANUFACTURE OR SALE OF APPARATUS WITHOUT WRITTEN PERMISSION.