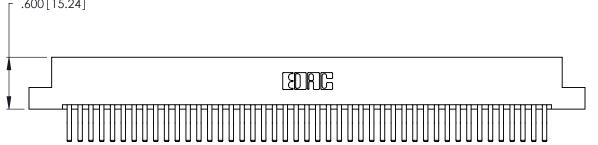

| 346/396 SERIES CARD EDGE CONNECTOR |
|------------------------------------|
| PART NUMBER: 346-090-560-204       |

YOUR CONNECTION TO QUALITY & SERVICE

**EDAC INC** TORONTO, ONTARIO CANADA

THESE DRAWINGS AND SPECIFICATIONS ARE THE PROPERTY OF EDAC INC., AND SHALL NOT BE REPRODUCED, OR COPIED OR USED AS THE BASIS FOR THE MANUFACTURE OR SALE OF APPARATUS WITHOUT WRITTEN PERMISSION.