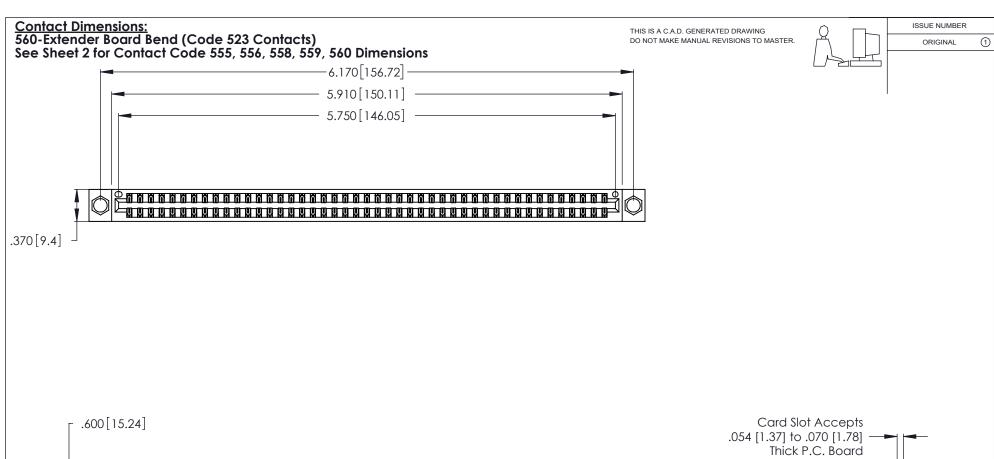

- INSULATOR MATERIAL: THERMOPLASTIC POLYESTER, UL 94V-0 CONTACT MATERIAL; COPPER, NICKEL, TIN\_ALLOY CA-725
- CONTACT PLATING: GOLD ON THE MATING AREA, TIN-LEAD ON THE CONTACT TAILS, NICKEL UNDERPLATE

| 346/396 SERIES CARD EDGE CONNECTOR |
|------------------------------------|
| PART NUMBER: 346-090-560-204       |

YOUR CONNECTION TO QUALITY & SERVICE

**EDAC INC** TORONTO, ONTARIO CANADA

THESE DRAWINGS AND SPECIFICATIONS ARE THE PROPERTY OF EDAC INC., AND SHALL NOT BE REPRODUCED, OR COPIED OR USED AS THE BASIS FOR THE MANUFACTURE OR SALE OF APPARATUS WITHOUT WRITTEN PERMISSION.