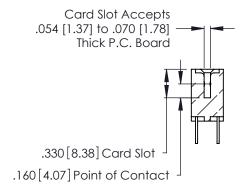

Contact Dimensions: 500-Wire Hole .050x.025 (1.27x0.64) - Tail LG. =.260 (6.60) .125 (3.18) Contact Spacing x .250 (6.35) Row Spacing

THIS IS A C.A.D. GENERATED DRAWING DO NOT MAKE MANUAL REVISIONS TO MASTER.