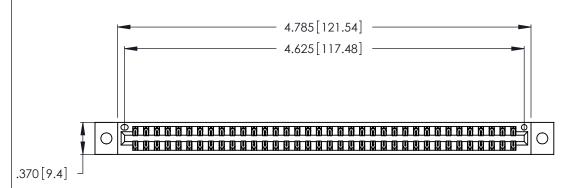

346/396 SERIES CARD EDGE CONNECTOR PART NUMBER: 346-072-500-202

**EDAC INC** TORONTO, ONTARIO CANADA

THESE DRAWINGS AND SPECIFICATIONS ARE THE PROPERTY OF EDAC INC.,AND SHALL NOT BE REPRODUCED, OR COPIED OR USED AS THE BASIS FOR THE MANUFACTURE OR SALE OF APPARATUS WITHOUT WRITTEN PERMISSION.

Contact Dimensions: 500-Wire Hole .050x.025 (1.27x0.64) - Tail LG. =.260 (6.60) .125 (3.18) Contact Spacing x .250 (6.35) Row Spacing

THIS IS A C.A.D. GENERATED DRAWING DO NOT MAKE MANUAL REVISIONS TO MASTER.