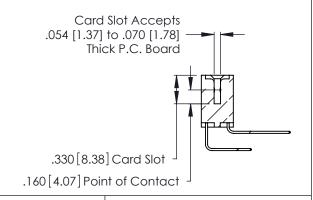

Contact Dimensions:
558-90 Degree Bend (Code 541 Contacts)
See Sheet 2 for Contact Code 555, 556, 558, 559, 560 Dimensions

.370 [9.4]

THIS IS A C.A.D. GENERATED DRAWING DO NOT MAKE MANUAL REVISIONS TO MASTER.

INSULATOR MATERIAL: THERMOPLASTIC POLYESTER, UL 94V-0 CONTACT MATERIAL; COPPER, NICKEL, TIN ALLOY CA-725

CONTACT PLATING: GOLD ON THE MATING AREA, TIN-LEAD ON THE CONTACT TAILS, NICKEL UNDERPLATE

| 346/396 SERIES CARD EDGE CONNECTOR |
|------------------------------------|
| PART NUMBER: 346-066-558-204       |