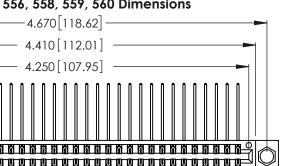

THIS IS A C.A.D. GENERATED DRAWING DO NOT MAKE MANUAL REVISIONS TO MASTER.

ISSUE NUMBER

ORIGINAL

1

**Contact Code 555** 

Contact Code 556

**Contact Code 558** 

**Contact Code 559** 

**Contact Code 560** 

INSULATOR MATERIAL: THERMOPLASTIC POLYESTER, UL 94V-0 CONTACT MATERIAL; COPPER, NICKEL, TIN ALLOY CA-725 CONTACT PLATING: GOLD ON THE MATING AREA, TIN-LEAD ON THE CONTACT TAILS, NICKEL UNDERPLATE

346/396 SERIES CARD EDGE CONNECTOR CONTACT CODE 555,556,558,559,560 DIMENSIONS

YOUR CONNECTION TO QUALITY & SERVICE

**EDAC INC** TORONTO, ONTARIO CANADA

THESE DRAWINGS AND SPECIFICATIONS ARE THE PROPERTY OF EDAC INC.,AND SHALL NOT BE REPRODUCED, OR COPIED OR USED AS THE BASIS FOR THE MANUFACTURE OR SALE OF APPARATUS WITHOUT WRITTEN PERMISSION.