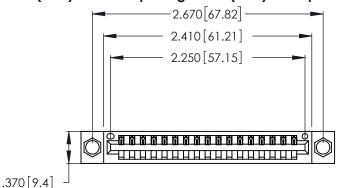

THIS IS A C.A.D. GENERATED DRAWING DO NOT MAKE MANUAL REVISIONS TO MASTER.

| 346/396 SERIES CARD EDGE CONNECTOR |
|------------------------------------|
| PART NUMBER: 346-017-521-104       |

**EDAC INC** TORONTO, ONTARIO CANADA

346/396 SERIES CARD EDGE CONNECTOR CONTACT CODE 555,556,558,559,560 DIMENSIONS

YOUR CONNECTION TO QUALITY & SERVICE

**EDAC INC** TORONTO, ONTARIO CANADA

THESE DRAWINGS AND SPECIFICATIONS ARE THE PROPERTY OF EDAC INC.,AND SHALL NOT BE REPRODUCED, OR COPIED OR USED AS THE BASIS FOR THE MANUFACTURE OR SALE OF APPARATUS WITHOUT WRITTEN PERMISSION.