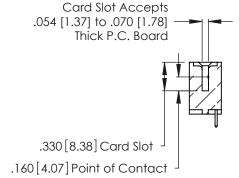

Contact Dimensions: 521-P.C. Tail .025 Sq. (0.64 Sq.) - Tail LG. =.150 (3.81) .125 (3.18) Contact Spacing x .250 (6.35) Row Spacing

- INSULATOR MATERIAL: THERMOPLASTIC POLYESTER, UL 94V-0 CONTACT MATERIAL; COPPER, NICKEL, TIN\_ALLOY CA-725
- CONTACT PLATING: GOLD ON THE MATING AREA, TIN-LEAD ON THE CONTACT TAILS, NICKEL UNDERPLATE

**Contact Code 560** 

INSULATOR MATERIAL: THERMOPLASTIC POLYESTER, UL 94V-0 CONTACT MATERIAL; COPPER, NICKEL, TIN ALLOY CA-725 CONTACT PLATING: GOLD ON THE MATING AREA, TIN-LEAD

ON THE CONTACT TAILS, NICKEL UNDERPLATE