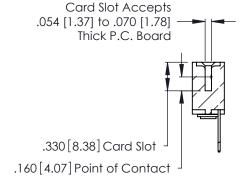

THIS IS A C.A.D. GENERATED DRAWING DO NOT MAKE MANUAL REVISIONS TO MASTER.

ISSUE NUMBER

ORIGINAL

1

**Contact Code 555** 

Contact Code 556

**Contact Code 558** 

**Contact Code 559** 

**Contact Code 560** 

INSULATOR MATERIAL: THERMOPLASTIC POLYESTER, UL 94V-0 CONTACT MATERIAL; COPPER, NICKEL, TIN ALLOY CA-725 CONTACT PLATING: GOLD ON THE MATING AREA, TIN-LEAD

ON THE CONTACT TAILS, NICKEL UNDERPLATE

346/396 SERIES CARD EDGE CONNECTOR CONTACT CODE 555,556,558,559,560 DIMENSIONS

YOUR CONNECTION TO QUALITY & SERVICE

**EDAC INC** TORONTO, ONTARIO CANADA

THESE DRAWINGS AND SPECIFICATIONS ARE THE PROPERTY OF EDAC INC.,AND SHALL NOT BE REPRODUCED, OR COPIED OR USED AS THE BASIS FOR THE MANUFACTURE OR SALE OF APPARATUS WITHOUT WRITTEN PERMISSION.