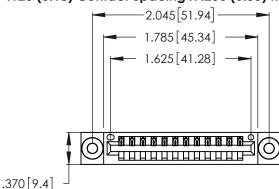

<u>Contact Dimensions:</u>
522-P.C. Tail .025 Sq. (0.64 Sq.) - Tail LG. = .440 (11.18)
.125 (3.18) Contact Spacing x .250 (6.35) Row Spacing

- INSULATOR MATERIAL: THERMOPLASTIC POLYESTER, UL 94V-0 CONTACT MATERIAL; COPPER, NICKEL, TIN ALLOY CA-725
- CONTACT PLATING: GOLD ON THE MATING AREA, TIN-LEAD ON THE CONTACT TAILS, NICKEL UNDERPLATE

THIS IS A C.A.D. GENERATED DRAWING DO NOT MAKE MANUAL REVISIONS TO MASTER.

346/396 SERIES CARD EDGE CONNECTOR PART NUMBER: 346-012-522-103

**EDAC INC** TORONTO, ONTARIO CANADA

THESE DRAWINGS AND SPECIFICATIONS ARE THE PROPERTY OF EDAC INC.,AND SHALL NOT BE REPRODUCED, OR COPIED OR USED AS THE BASIS FOR THE MANUFACTURE OR SALE OF APPARATUS WITHOUT WRITTEN PERMISSION.