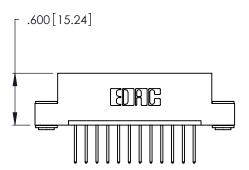

THIS IS A C.A.D. GENERATED DRAWING DO NOT MAKE MANUAL REVISIONS TO MASTER.

346/396 SERIES CARD EDGE CONNECTOR PART NUMBER: 346-012-522-103

**EDAC INC** TORONTO, ONTARIO CANADA

THESE DRAWINGS AND SPECIFICATIONS ARE THE PROPERTY OF EDAC INC.,AND SHALL NOT BE REPRODUCED, OR COPIED OR USED AS THE BASIS FOR THE MANUFACTURE OR SALE OF APPARATUS WITHOUT WRITTEN PERMISSION.