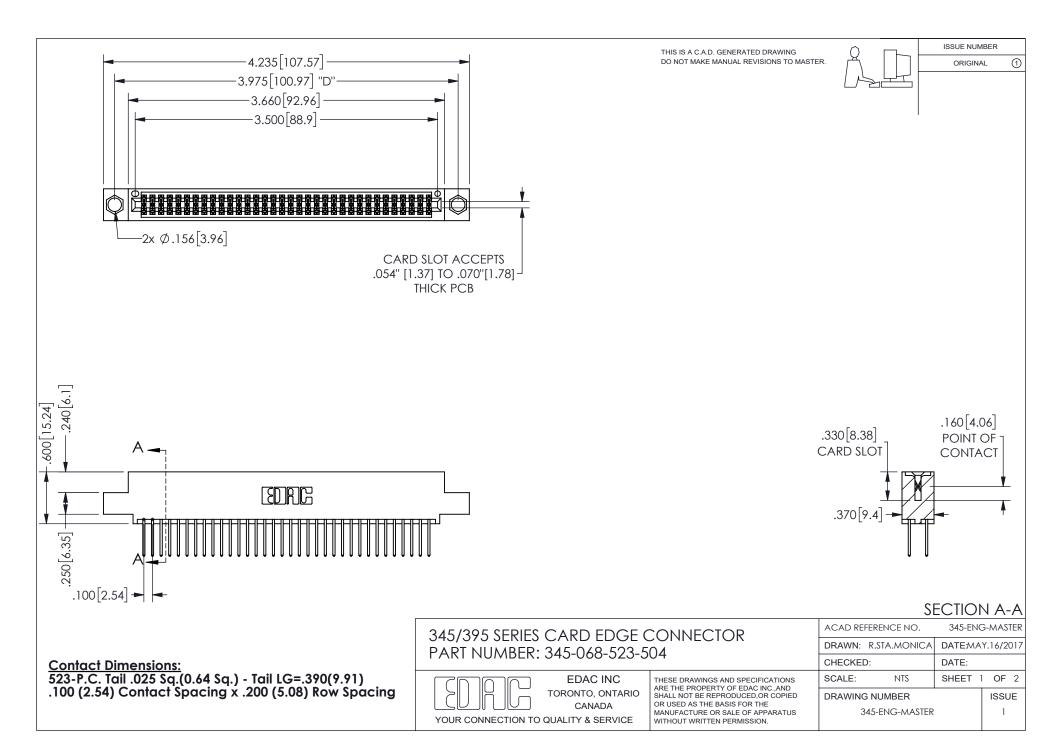

ISSUE NUMBER ORIGINAL

1









**Contact Code 558** 

Contact Code 559

Contact Code 560

INSULATOR MATERIAL: THERMOPLASTIC POLYESTER, UL 94V-0 DAP MATERIAL AVAILABLE UPON REQUEST

CONTACT MATERIAL; COPPER ALLOY

CONTACT PLATING: GOLD ON THE MATING AREA, TIN PLATING ON THE CONTACT TAILS, NICKEL UNDERPLATE

## 345/395 SERIES CARD EDGE CONNECTOR CONTACT CODE 555,556,558,559,560 DIMENSIONS

YOUR CONNECTION TO QUALITY & SERVICE

**EDAC INC** TORONTO, ONTARIO CANADA

THESE DRAWINGS AND SPECIFICATIONS ARE THE PROPERTY OF EDAC INC.,AND SHALL NOT BE REPRODUCED, OR COPIED OR USED AS THE BASIS FOR THE MANUFACTURE OR SALE OF APPARATUS WITHOUT WRITTEN PERMISSION.

| ACAD REFERENCE NO.  | 345-ENG-MASTER   |
|---------------------|------------------|
| DRAWN: R.STA.MONICA | DATE:MAY.16/2017 |
| C