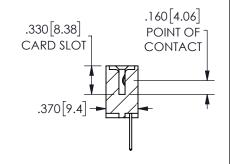

<u>Contact Dimensions:</u>
523-P.C. Tail .025 Sq.(0.64 Sq.) - Tail LG=.390(9.91)
.100 (2.54) Contact Spacing x .200 (5.08) Row Spacing

ISSUE NUMBER ORIGINAL

1

**Contact Code 558** 

Contact Code 559

Contact Code 560

INSULATOR MATERIAL: THERMOPLASTIC POLYESTER, UL 94V-0 DAP MATERIAL AVAILABLE UPON REQUEST

CONTACT MATERIAL; COPPER ALLOY

CONTACT PLATING: GOLD ON THE MATING AREA, TIN PLATING ON THE CONTACT TAILS, NICKEL UNDERPLATE