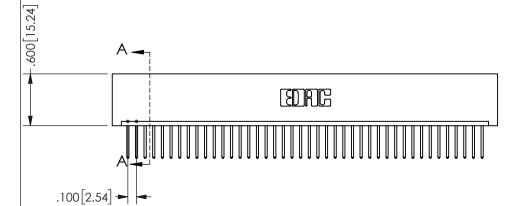

<u>Contact Dimensions:</u>
523-P.C. Tail .025 Sq.(0.64 Sq.) - Tail LG=.390(9.91)
.100 (2.54) Contact Spacing x .200 (5.08) Row Spacing

ISSUE NUMBER ORIGINAL

1

**Contact Code 558** 

Contact Code 559

Contact Code 560

INSULATOR MATERIAL: THERMOPLASTIC POLYESTER, UL 94V-0 DAP MATERIAL AVAILABLE UPON REQUEST

CONTACT MATERIAL; COPPER ALLOY

CONTACT PLATING: GOLD ON THE MATING AREA, TIN PLATING ON THE CONTACT TAILS, NICKEL UNDERPLATE