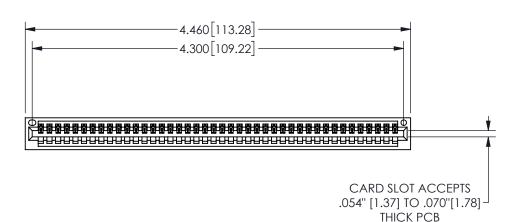

## 345/395 SERIES CARD EDGE CONNECTOR PART NUMBER: 345-042-523-101

YOUR CONNECTION TO QUALITY & SERVICE

**EDAC INC** TORONTO, ONTARIO CANADA

THESE DRAWINGS AND SPECIFICATIONS ARE THE PROPERTY OF EDAC INC., AND SHALL NOT BE REPRODUCED, OR COPIED OR USED AS THE BASIS FOR THE MANUFACTURE OR SALE OF APPARATUS WITHOUT WRITTEN PERMISSION.

| ACAD REFERENCE NO. |              | 345-ENG-MASTER   |       |
|--------------------|--------------|------------------|-------|
| DRAWN:             | R.STA.MONICA | DATE:MAY.16/2017 |       |
| CHECKE             | D:           | DATE:            |       |
| SCALE:             | NTS          | SHEET            | OF 2  |
| DRAWING NUMBER     |              |                  | ISSUE |
| 345-ENG-MASTER     |              |                  | 1     |
|                    |              |                  |       |